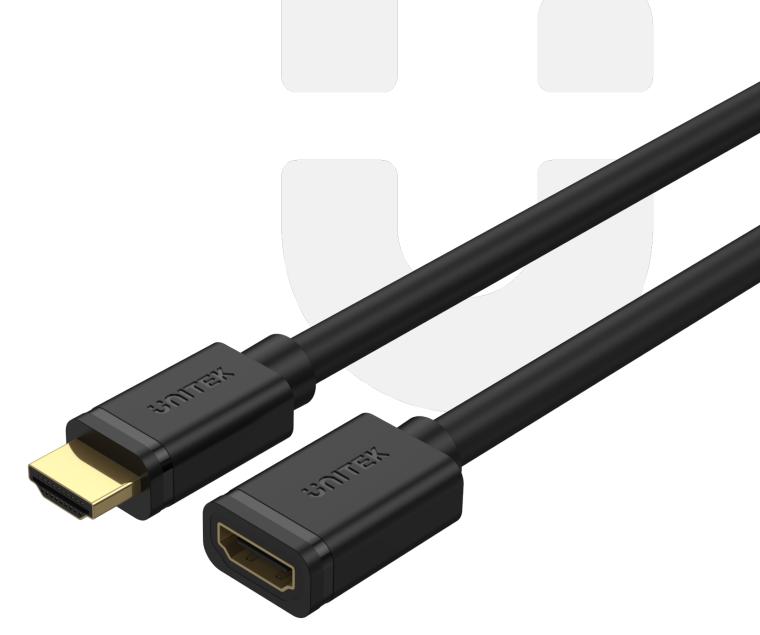

## HDMI 2.0 Extension Cable

Support 4K@60Hz, HDR10, HDCP2.2, 3D and 7.1 Surround Sound

Model: Y-C165K/ Y-C166K

## Package Content

- 1x HDMI 2.0 Extension Cable
- 1x User Manual