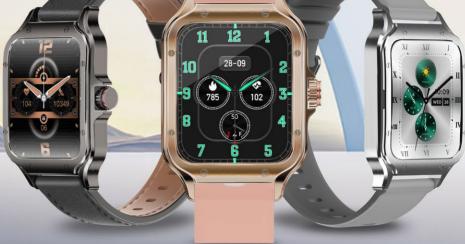

# Curved AMOLED Screen

Enjoy a stunning visual experience with the curved AMOLED screen, providing vibrant colors and sharp details for an immersive display.

# 1.78 Inch Display

Experience clear and vibrant visuals on the 1.78-inch display with a high resolution of 368\*448, perfect for all your needs.

#### Elegant and Stylish Design

Embrace timeless elegance with the XWatch-RM's sleek, contemporary design, blending style seamlessly with advanced functionality.