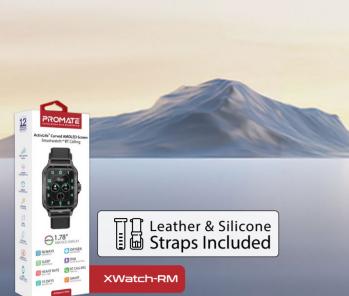

# **ActivLife™**

**Curved AMOLED Screen** 

Smartwatch with BT Calling

AMULED ALWAYS ON

Step into a world of unparalleled elegance with Promate's XWatch-RM, where fashion meets technology in perfect harmony. This stylish smartwatch, crafted with a premium zinc-alloy frame and a stunning curved screen, boasts a vibrant 1.78-inch AMOLED display that radiates sophistication. Designed for your dynamic and active lifestyle, the XWatch-RM ensures you stay effortlessly chic while enjoying exceptional features. Stay connected with ease through Bluetooth calling and rely on its long-lasting Li-Polymer battery for up to 10 days of power on a single charge. Monitor your fitness journey with over 100 sports modes and stay on top of your health with advanced sensors for heart rate, pedometer, blood pressure, and blood oxygen levels. Enjoy restful nights with the integrated sleep tracker and tackle any adventure with confidence, thanks to IP68 water resistance. With its sleek design, interchangeable silicone wrist strap, and built-in flashlight, the XWatch-RM is your ultimate companion, seamlessly blending cutting-edge style, top-notch functionality, and robust durability.

- Packaging Content:

   XWatch-RM
- Magnetic Charging Dock
   Magnetic Charging Cable
   User Guide
- Silicone & Leather watch Strap

Display Type:

AMOLED