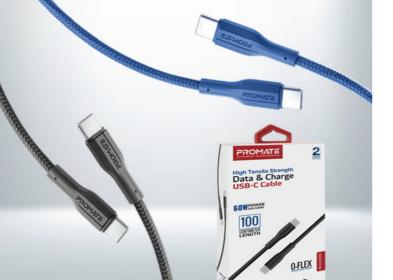

# **High Tensile Strength** Data & Charge **USB-C** Cable

Engineered with a tough exterior to resist damage from the outside and a precision-designed interior to withstand thousands upon thousands of bends. Superior construction inside and out, for unrivalled end-to-end strength. Designed for flawless use with a wide range of phones and more.

XCord-CC