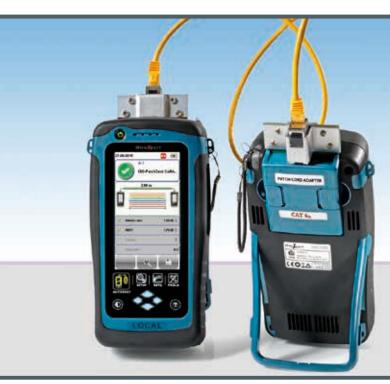

## FAST AND ACCURATE DUAL-ENDED PATCH CORD TESTING

Poor quality patch cords are often the cause of bad performance of otherwise good quality cabling channels. It is a good practice to confirm the performance of patch cords. With their fast and accurate dual-ended testing, WireXpert's patch cord test adapters are suitable for both manufacturing testing, as well as for incoming inspection at end user premises. WireXpert patch cord test adapters are available for testing CAT5e, CAT6A, and CAT7/7A patch cords.

## Why Use a Patch Cord Test Adapter?

- Fast autotest certifies a dual-ended patch cord in under 10 seconds
- · Tests both patch cord ends in one single test
- Generates a single page report on each patch cord

A touchscreen graphical menu makes it easy to choose TIA or ISO limit for patch cords of given length. WireXpert tests a patch cord from both ends for all parameters in a single 10 second autotest.

| Product                                                      | Part Number           | Item Description                                                                                                                                                                  |
|--------------------------------------------------------------|-----------------------|-----------------------------------------------------------------------------------------------------------------------------------------------------------------------------------|
| WireXpert Pair of<br>Category 6A Patch Cord<br>Test Adapters | WX-AD-6A-PCORD2       | Pair of Category 6A Patch Cord Test Adapters: Each adapter (set of 2) with Category 6A test jacks mounted - Suitable for testing shielded and unshielded Category 6A patch cords. |
| WireXpert Pair of<br>Category 6 Patch Cord<br>Test Adapters  | WX-AD-6-PCORD2        | Pair of Category 6 Patch Cord Test Adapters: Each adapter (set of 2) with Category 6 test jacks mounted - Suitable for testing shielded and unshielded Category 6 patch cords.    |
| WireXpert Pair of<br>Category 5e Patch Cord<br>Test Adapters | WX-AD-5E-PCORD2       | Pair of Category 5e Patch Cord Test Adapters: Each adapter (set of 2) with Category 5e test jacks mounted - Suitable for testing shielded and unshielded Category 5e patch cords. |
| WireXpert 5e Test Jack                                       | WX-AC-6A-PCTEST-JACK2 | Pair of CAT5e patch cord test jack for replacing existing test jacks on patch cord adapters                                                                                       |
| WireXpert 6 Test Jack                                        | WX-AC-6-PCTEST-JACK2  | Pair of CAT6 patch cord test jack for replacing existing test jacks on patch cord adapters                                                                                        |
| WireXpert 6A Test Jack                                       | WX-AC-5E-PCTEST-JACK2 | Pair of CAT6A patch cord test jack for replacing existing test jacks on patch cord adapters                                                                                       |