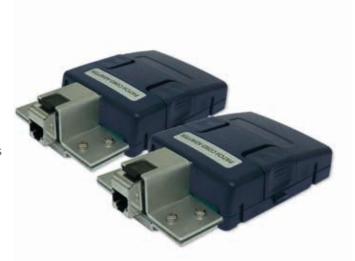

IT Networks

PATCH CORD ADAPTER

WireXpert offers standards based patch cord testing for all industry standard performance levels for patch cord testing. You can test CAT5e, CAT6, CAT6A, and even CAT7 and CAT7A patch cords using patch cord adapters suitable for testing cords with required performance grade.

A touchscreen graphical menu makes it easy to choose TIA or ISO limit for patch cords of given length. WireXpert tests a patch cord from both ends for all parameters in a single 10 second autotest.

| Product                                                      | Part Number           | Item Description                                                                                                                                                                  |
|--------------------------------------------------------------|-----------------------|-----------------------------------------------------------------------------------------------------------------------------------------------------------------------------------|
| WireXpert Pair of<br>Category 6A Patch Cord<br>Test Adapters | WX-AD-6A-PCORD2       | Pair of Category 6A Patch Cord Test Adapters: Each adapter (set of 2) with Category 6A test jacks mounted - Suitable for testing shielded and unshielded Category 6A patch cords. |
| WireXpert Pair of<br>Category 6 Patch Cord<br>Test Adapters  | WX-AD-6-PCORD2        | Pair of Category 6 Patch Cord Test Adapters: Each adapter (set of 2) with Category 6 test jacks mounted - Suitable for testing shielded and unshielded Category 6 patch cords.    |
| WireXpert Pair of<br>Category 5e Patch Cord<br>Test Adapters | WX-AD-5E-PCORD2       | Pair of Category 5e Patch Cord Test Adapters: Each adapter (set of 2) with Category 5e test jacks mounted - Suitable for testing shielded and unshielded Category 5e patch cords. |
| WireXpert 5e Test Jack                                       | WX-AC-6A-PCTEST-JACK2 | Pair of CAT5e patch cord test jack for replacing existing test jacks on patch cord adapters                                                                                       |
| WireXpert 6 Test Jack                                        | WX-AC-6-PCTEST-JACK2  | Pair of CAT6 patch cord test jack for replacing existing test jacks on patch cord adapters                                                                                        |
| WireXpert 6A Test Jack                                       | WX-AC-5E-PCTEST-JACK2 | Pair of CAT6A patch cord test jack for replacing existing test jacks on patch cord adapters                                                                                       |