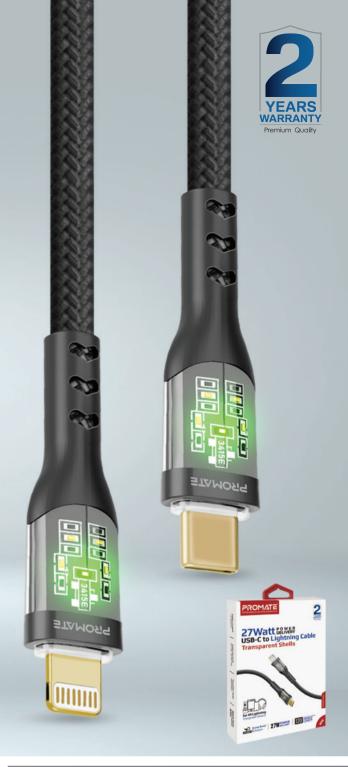

## **USB-C** to Lightning Cable with Transparent Shells

TransLine-Ci is a uniquely stylish USB-C to Lightning cable that is designed to work flawlessly with your Apple devices. No more worrying about broken cables, the tough nylon braided exterior and reinforced transparent Shells with LED lights, offers higher durability and a one-of-a-kind charging experience. With a staggering 27W Power Delivery TransLine-Ci can charge your compatible devices at lightning speeds. TransLine-Ci also offers data transfer of 480Mbps thus allowing you to simultaneously sync and charge.

#### **Unique Design**

Transparent Shells with LED lights adds a touch of style and uniqueness to give you a one-of-a-kind charging experience

#### **Durable Cable**

Reinforced connectors combined with high tensile strength nylon braided cable makes the TransLine-Ci a super durable

cable that is also uniquely stylish

**Packaging Content:** TransLine-Ci