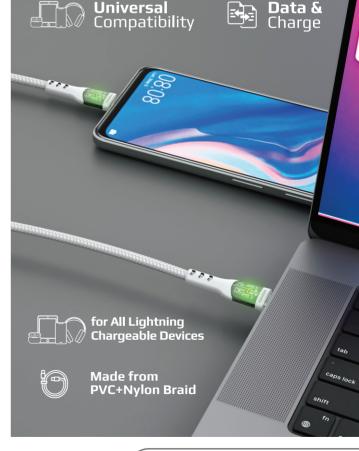

## **USB-C** to Lightning Cable with Transparent Shells

TransLine-Ci is a uniquely stylish USB-C to Lightning cable that is designed to work flawlessly with your Apple devices. No more worrying about broken cables, the tough nylon braided exterior and reinforced transparent Shells with LED lights, offers higher durability and a one-of-a-kind charging experience. With a staggering 27W Power Delivery TransLine-Ci can charge your compatible devices at lightning speeds. TransLine-Ci also offers data transfer of 480Mbps thus allowing you to simultaneously sync and charge.

### **Data Sync and Charge**

Transfer photos, music, and movies between USB-C devices and Apple iPhones, and iPads at speeds of up to 480Mbps