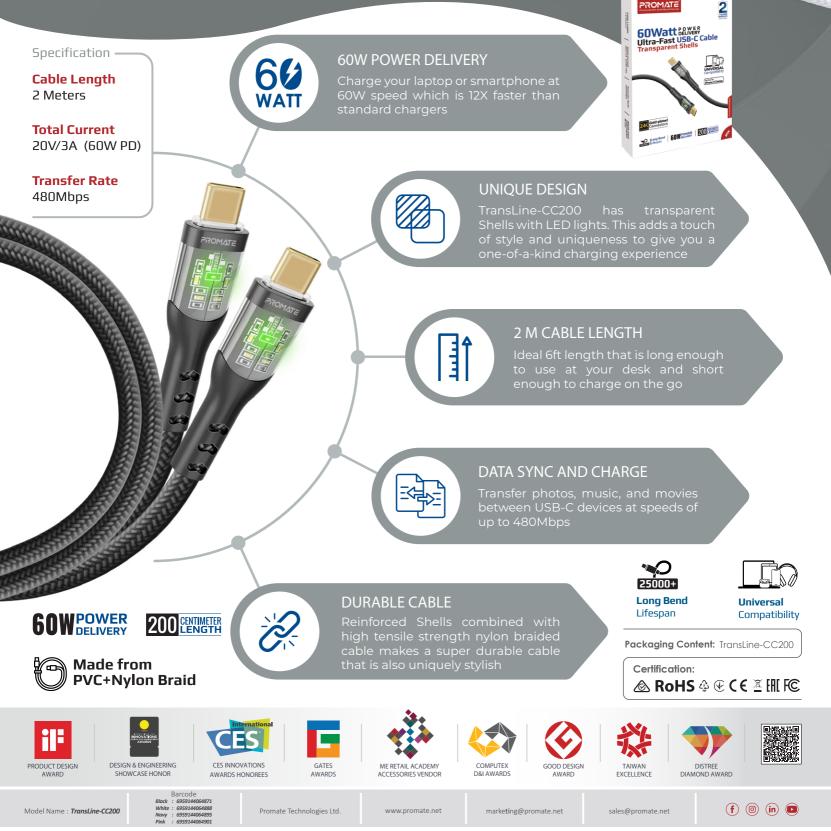

## TransLine-CC200

## 660 VULTRA-FAST USB-C Cable Transparent Shells

Designed to work flawlessly with any USB-C device, TransLine-CC200 is the ultimate cable with a uniquely stylish design. Charge your laptop or smartphone at 60W speed which is 12X faster than standard charging cables. Engineered with a tough nylon braided exterior to resist damage from the outside and reinforced transparent Shells with LED lights, this cable offers higher durability and unrivaled charging. Designed for flawless use with a wide range of devices, TransLine-CC200 offers data transfer of 480Mbps. Experience unique ultra-fast charging with TransLine-CC200.