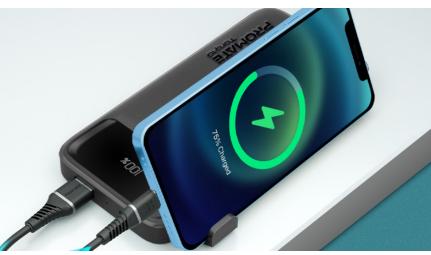

#### **20W Power Delivery**

Delivers blazing-fast 20W power to your power delivery supported devices

#### Simultaneous Charging

20W USB-C port and 18W QC 3.0 USB-A port deliver high-speed charging to 2 devices simultaneously