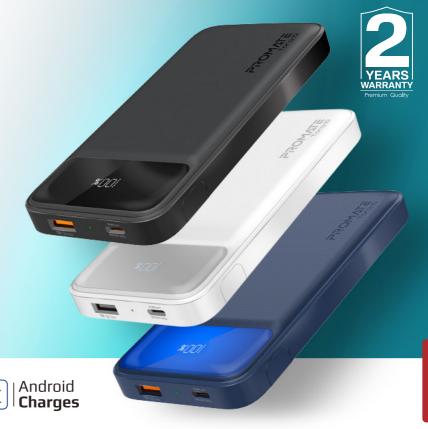

# 10000mAh **Super Slim** Power Bank

Charge on the go with Torq, an ultra slim 10000mAh power bank with 20W power delivery and Quick Charge 3.0 ports. Adaptive charging technology ensures the right amount of current is supplied as per the device being charged

**Charging Time:** 3-4 Hours

Packaging Content: Torq-10, User Guide Compatibility: All USB Chargeable Devices

Certifications: RoHS & C & & \( \begin{align\*} \beg

Model Name: Torq-10

Black: 6959144061399 Navy: 6959144061412 White: 6959144061405