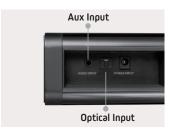

## **FEATURES**

stream music wirelessly from any mobile device

Preset User Selectable EQ Sound Modes

Wall Mounting Bracket can be quickly hung on wall by a nail

Three Audio Inputs

- Bluetooth
- Optical Input
- 3.5mm Line Input

## **SPECIFICATIONS**

**Dimensions:** 490x55x60mm (19.3"x2.2"x2.4")

Woofer Type: 2.5" Paper Cone

Audio Input: Optical, 3.5mm (1/8") Auxiliary Port,

USB, SD Card Port, Optical in

Frequency Response: 60Hz-20kHz