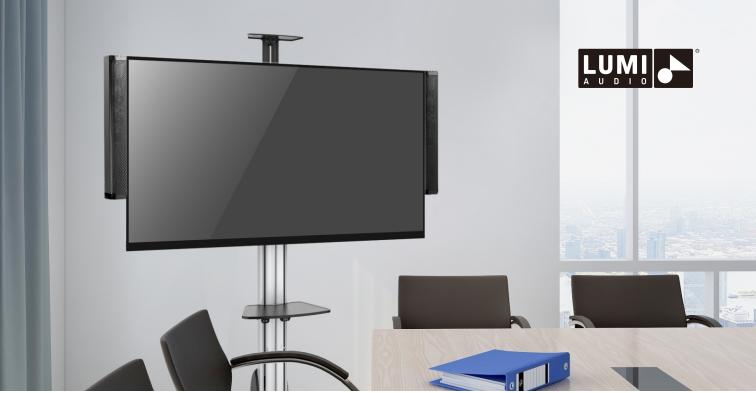

## 2.0 Channel Detachable Soundbar

The SBA-40 Bluetooth Soundbar provides a powerful, high-quality sound option for most classrooms and meeting rooms that use Interactive Whiteboard units that lack built-in speakers or units that would benefit from having supplemental sound. The SBA-40 offers multiple mounting options including attaching it directly to the top or bottom edge of the Whiteboard, wall mounting or can be split into two freestanding Left and Right channel speakers.