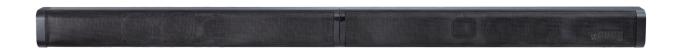

## 2.0 Channel Detachable Soundbar

The SBA-40 Bluetooth Soundbar provides a powerful, high-quality sound option for most classrooms and meeting rooms that use Interactive Whiteboard units that lack built-in speakers or units that would benefit from having supplemental sound. The SBA-40 offers multiple mounting options including attaching it directly to the top or bottom edge of the Whiteboard, wall mounting or can be split into two freestanding Left and Right channel speakers.

## **SPECIFICATIONS**

**Dimensions:** 490x55x60mm (19.3"x2.2"x2.4")

Woofer Type: 2.5" Paper Cone

Audio Input: Optical, 3.5mm (1/8") Auxiliary Port,

USB, SD Card Port, Optical in

Frequency Response: 60Hz-20kHz