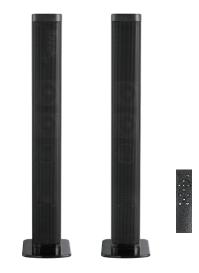

## 2.0 Channel Detachable Soundbar

The SBA-40 Bluetooth Soundbar provides a powerful, high-quality sound option for most classrooms and meeting rooms that use Interactive Whiteboard units that lack built-in speakers or units that would benefit from having supplemental sound. The SBA-40 offers multiple mounting options including attaching it directly to the top or bottom edge of the Whiteboard, wall mounting or can be split into two freestanding Left and Right channel speakers.