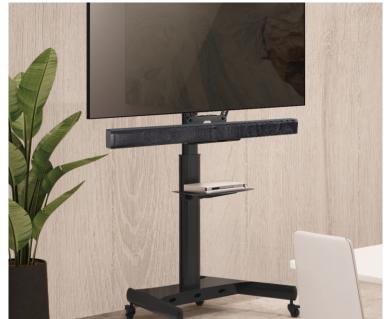

## 2.0 Channel Detachable Soundbar

The SBA-40 Bluetooth Soundbar provides a powerful, high-quality sound option for most classrooms and meeting rooms that use Interactive Whiteboard units that lack built-in speakers or units that would benefit from having supplemental sound. The SBA-40 offers multiple mounting options including attaching it directly to the top or bottom edge of the Whiteboard, wall mounting or can be split into two freestanding Left and Right channel speakers.