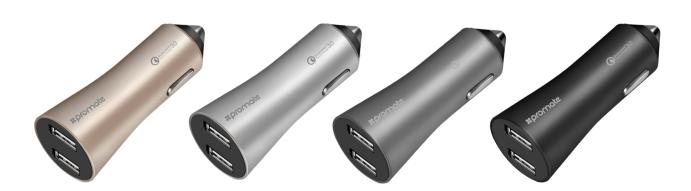

## Available Color

| COMPATIBILITY           | PACKAGING CONTENT | COLOR                  | CERTIFICATION    |
|-------------------------|-------------------|------------------------|------------------|
| All USB Powered Devices | » Robust-QC3      | Gold Silver Grey Black | CE RoHS TO 3 4 A |