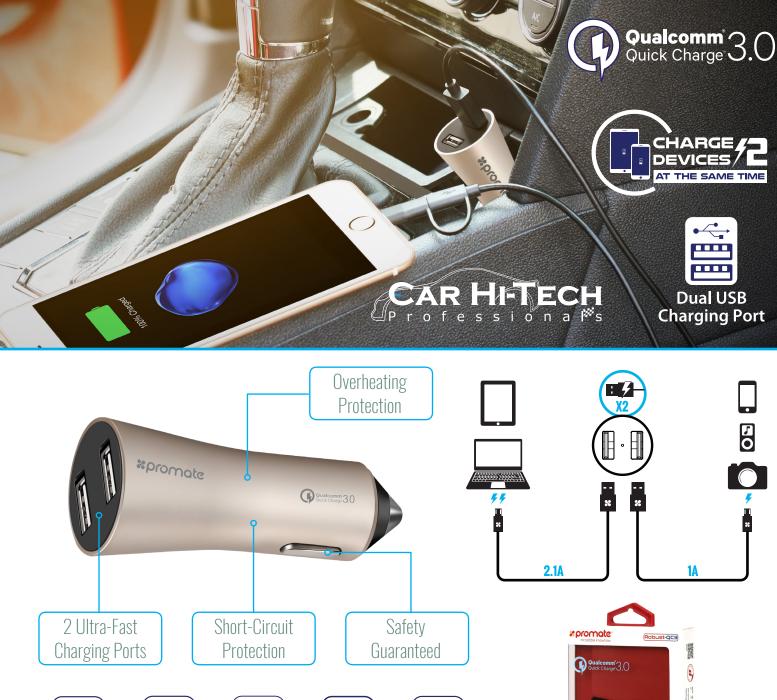

## Robust Car Charger with Qualcomm Quick Charge 3.0 Dual USB Port

Heavy-Duty | Anti-Heat Construction | Qualcomm QC 3.0 Chip Inside

Compatible with All Tablets and Smartphones

Lightweight

Car Socket

Over Charging Protection

Universal Compatibility

Charge your devices up to 4X faster than other conventional car chargers with Robust-QC3, an 4.8A heavy duty car charger with 2 ultra-fast charging ports and a USB 3.1 Type-C charging cable. The QC 3.0 port is engineered to be up to 45% more efficient than Quick Charge 2.0. The USB charging ports built into Robust-QC3 adapt to your devices to provide the safest maximum charging output per port.

## Specifications

- Input: 12-24V DC
- Output: USB Port: 5V, 2.4A
  QC 3.0 Port: 3.6-5V/3A, 5V-9V/2A, 9V-12V/1.5A
- Input interface: Car lighter adapter
- Output interface: USB Port, QC 3.0 Port