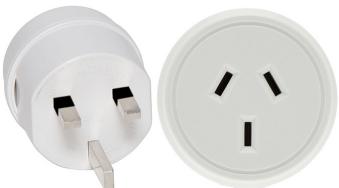

#### **Product information:**

Supply rating  $100-240VAC \sim 50/60Hz$ 

Current 10A (Max.)
Power Rating 2400 Watt (max)
Approval number U8888EA

**Note:** This adaptor does not convert voltage. Please check the supply voltage and the voltage required by your appliance. If they differ, then an appropriate transformer must be used.

# Model PTA8811 International Travel Adaptor For Australian & New Zealand Travellers

Use Australian, & NZ appliances in UK, Hong Kong plus many more.