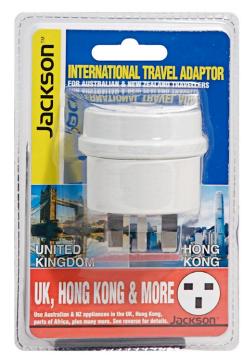

# Model PTA8811 International Travel Adaptor For Australian & New Zealand Travellers

Use Australian, & NZ appliances in UK, Hong Kong plus many more.

#### This adaptor can be used in the following countries.

Bahrain, Bangladesh, Belize, Botswana, Brunei, Cameroon, Channel Islands, China, Cypress, Dominica, El Salvador, Gambia, Ghana, Gibraltar, Grenada, Guatemala, Guyana, Hong Kong, Iraq, Ireland, Isle of Man, Jordan, Kenya, Kuwait, Lebanon, Macau, Malawi, Malaysia, Maldives, Malta, Mauritius, Myanmar, Nigeria, Oman, St. Kitt-Nevis, St. Lucia, St. Vincent, Saudi Arabia, Seychelles, Sierra Leone, Singapore, Tanzania, Uganda, United Arab Emirates, United Kingdom, Vietnam, Yemen, Zambia, Zimbabwe