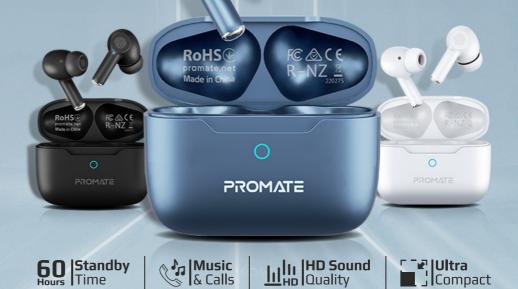

# Extended Battery Life:

Get up to 5 hours of music playback time per charge and up to 25 hours with the charging case.

**Charging Time:** 1.5 Hours

**Playing Time:** 

Standby Time: ANC Off:60 Hours ANC On:7 Hours

**Reduction Noise** Frequency:

Impedance:

Operating Distance:

Frequency: 120Hz-20kHz

**Input Port Type:** USB-C