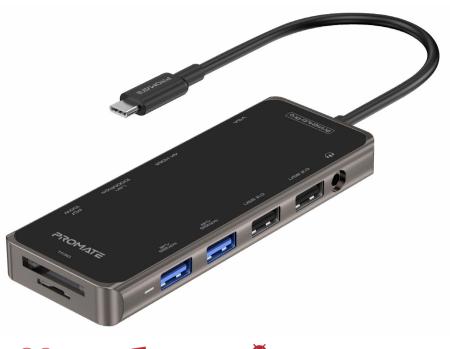

## **Ultra-Fast Multiport USB-C Hub** with 100W Power Delivery

PrimeHub-Pro

The **Ultimate** Portable and

**Windows** 05

Turn a single USB-C port into 100W Power Delivery, 4K HDMI, 1080p VGA, Ethernet, AUX, SD/TF Card, 4xUSB ports. Don't lose out on connectivity with PrimeHub-Pro.

#### **Features**

Turn a single USB-C port into 100W Power Delivery, llin 1 4K HDMI, 1080p VGA, Ethernet, AUX, SD/TF Card, 4xUSB ports

The RJ45 port detects your internet speed and automatically adjusts to the maximum level up to 1000Mbps

Forget the fumbling, the perfectly aligned magnets snap onto your device quickly and seamlessly

The USB-C hub features a 3.5mm input audio jack to play audio using an AUX cable or headset.