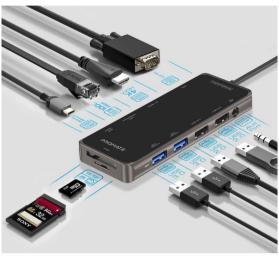

## **Ultra-Fast Multiport USB-C Hub** with 100W Power Delivery

PrimeHub-Pro

The **Ultimate** Portable and

**Windows** 05

Turn a single USB-C port into 100W Power Delivery, 4K HDMI, 1080p VGA, Ethernet, AUX, SD/TF Card, 4xUSB ports. Don't lose out on connectivity with PrimeHub-Pro.

#### **Features**

Turn a single USB-C port into 100W Power Delivery, llin 1 4K HDMI, 1080p VGA, Ethernet, AUX, SD/TF Card, 4xUSB ports

The RJ45 port detects your internet speed and automatically adjusts to the maximum level up to 1000Mbps

Forget the fumbling, the perfectly aligned magnets snap onto your device quickly and seamlessly

The USB-C hub features a 3.5mm input audio jack to play audio using an AUX cable or headset.