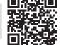

## 5-Section Aluminium Travel Tripod with Integrated Monopod

Dual Bubble Level | Twist Leg Lock System | 360° Panning Head

The Precise-155 anodized aluminium tripod is a sturdy yet lightweight tripod with 5-section legs that fold upward 180° to create an extremely compact package for transport – with the included head attached, folded length is only 32cm. With a maximum load capacity of 5kg, the tripod and head ensure a stable base for many DSLR body/lens combinations. This tripod's key feature is the center column mechanism, which allows the column to be extended vertically with great fluidity and can be detached easily to be used as a monopod. This makes it an extremely versatile tripod, suitable for a wide range of photography and videography applications.

## Specifications

Lightweight

& Portable

Maximum Height: 153 cm

Monopod

Convertible

- Minimum Height: 42 cm
- Folded Height: 32 cm
- Sections: 5
- Load Capacity: 5 kg

Quick-Release

Plate

Weight: 1 kg

PACKAGING CONTENT **COMPATIBILITY** CERTIFICATION » User Guide » Precise-155 CE RoHS FC 😘 🗵 💩 All Cameras » Carrying Bag

Fluid 360°

Panning

Secure-Grip

Rubber Feet

sales@promate.net