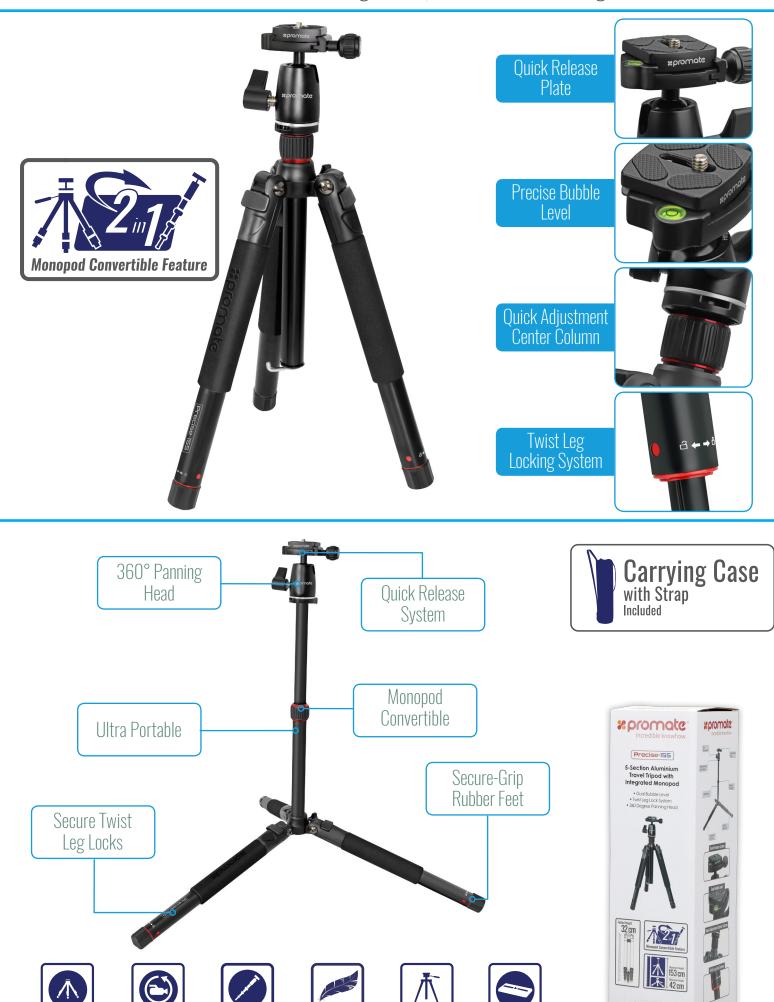

## 5-Section Aluminium Travel Tripod with Integrated Monopod

Dual Bubble Level | Twist Leg Lock System | 360° Panning Head

The Precise-155 anodized aluminium tripod is a sturdy yet lightweight tripod with 5-section legs that fold upward 180° to create an extremely compact package for transport – with the included head attached, folded length is only 32cm. With a maximum load capacity of 5kg, the tripod and head ensure a stable base for many DSLR body/lens combinations. This tripod's key feature is the center column mechanism, which allows the column to be extended vertically with great fluidity and can be detached easily to be used as a monopod. This makes it an extremely versatile tripod, suitable for a wide range of photography and videography applications.

## Specifications

Lightweight

& Portable

Maximum Height: 153 cm

Monopod

Convertible

- Minimum Height: 42 cm
- Folded Height: 32 cm
- Sections: 5
- Load Capacity: 5 kg

Quick-Release