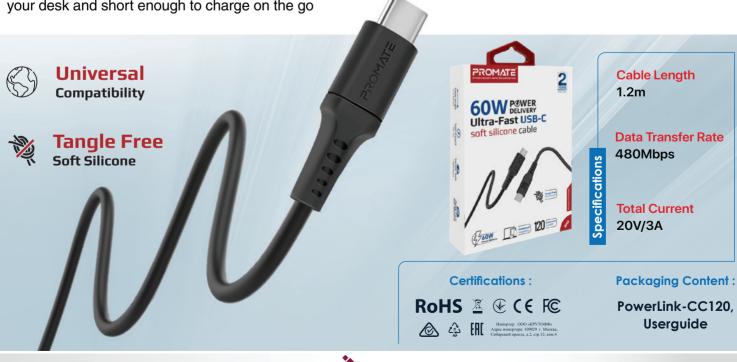

# 1.2m Cable Length:

Ideal 4ft length that is long enough to use at your desk and short enough to charge on the go

### **Tangle Free:**

The cable remains tangle-free even when wrapped around a charger or stuffed into a bag

Model Name : PowerLink-CC120

White : 6959144059877 Black : 6959144059860

Promate Technologies Ltd.