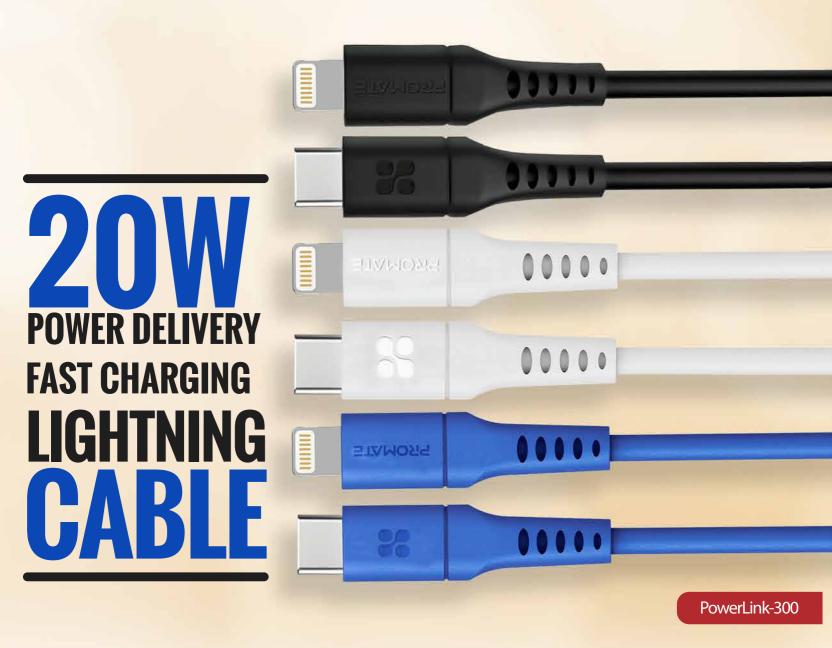

Quick 20W charging via Power Delivery coupled with a high tensile strength silicone cable makes PowerLink-300 the ultimate solution for your charging needs. Silicone shielding provides superior durability and flexibility. PowerLink-300 is tested to last 25k+ bends and is designed to handle maximum stress and strain.

## **20W Power Delivery:**

Fast charge your iPhone or any other lightning device up to 4X faster

## 300cm Cable Length:

Ideal 9.8ft length that is long enough to use at your desk and short enough to charge on the go

sales@promate.net

Packaging Content: PowerLink-300 Certification: RoHS ( C C FC ( In the second Compatibility: iOS Devices supporting Lightning Connector COMPUTEX D&I AWARDS DESIGN & ENGINEERING CES INNOVATIONS GATES PRODUCT DESIGN ME RETAIL ACADEMY TAIWAN EXCELLENCE SHOWCASE HONOR AWARDS HONOREES ACCESSORIES VENDOR Barcodes