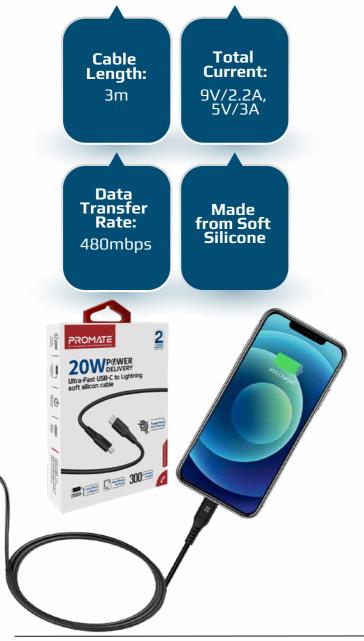

Quick 20W charging via Power Delivery coupled with a high tensile strength silicone cable makes PowerLink-300 the ultimate solution for your charging needs. Silicone shielding provides superior durability and flexibility. PowerLink-300 is tested to last 25k+ bends and is designed to handle maximum stress and strain.

## **20W Power Delivery:**

Fast charge your iPhone or any other lightning device up to 4X faster

## 300cm Cable Length:

Ideal 9.8ft length that is long enough to use at your desk and short enough to charge on the go

sales@promate.net

Packaging Content: PowerLink-300 Certification: RoHS ( C C FC ( In the second Compatibility: iOS Devices supporting Lightning Connector COMPUTEX D&I AWARDS DESIGN & ENGINEERING CES INNOVATIONS GATES PRODUCT DESIGN ME RETAIL ACADEMY TAIWAN EXCELLENCE SHOWCASE HONOR AWARDS HONOREES ACCESSORIES VENDOR Barcodes