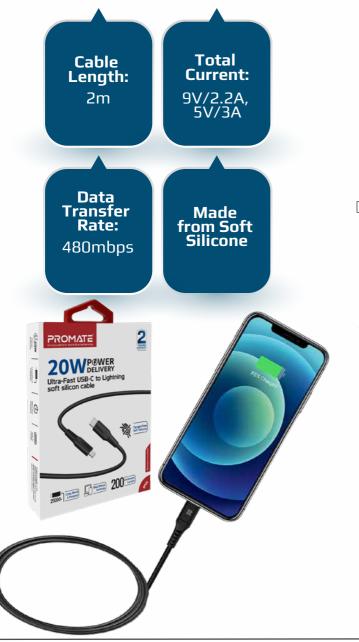

Quick 20W charging via Power Delivery coupled with a high tensile strength silicone cable makes PowerLink-200 the ultimate solution for your charging needs. Silicone shielding provides superior durability and flexibility. PowerLink-200 is tested to last 25k+ bends and is designed to handle maximum stress and strain.

## **20W Power Delivery:**

Fast charge your iPhone or any other lightning device up to 4X faster

### 200cm Cable Length:

Ideal 6.5ft length that is long enough to use at your desk and short enough to charge on the go

Packaging Content: PowerLink-200

Compatibilty: iOS Devices supporting Lightning Connector