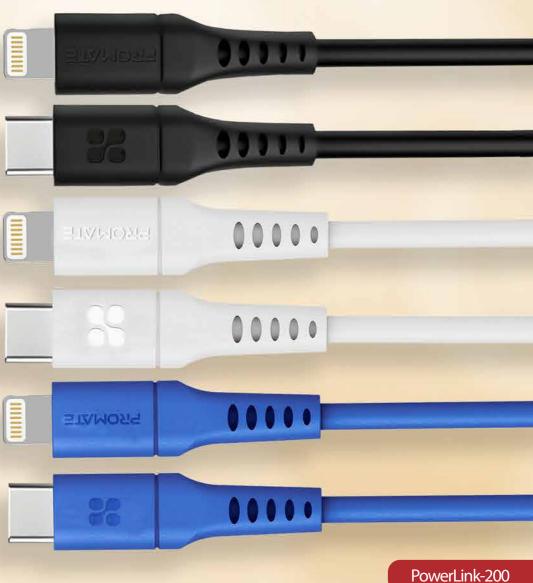

### 200cm Cable Length:

Ideal 6.5ft length that is long enough to use at your desk and short enough to charge on the go

Packaging Content: PowerLink-200

Compatibilty: iOS Devices supporting Lightning Connector