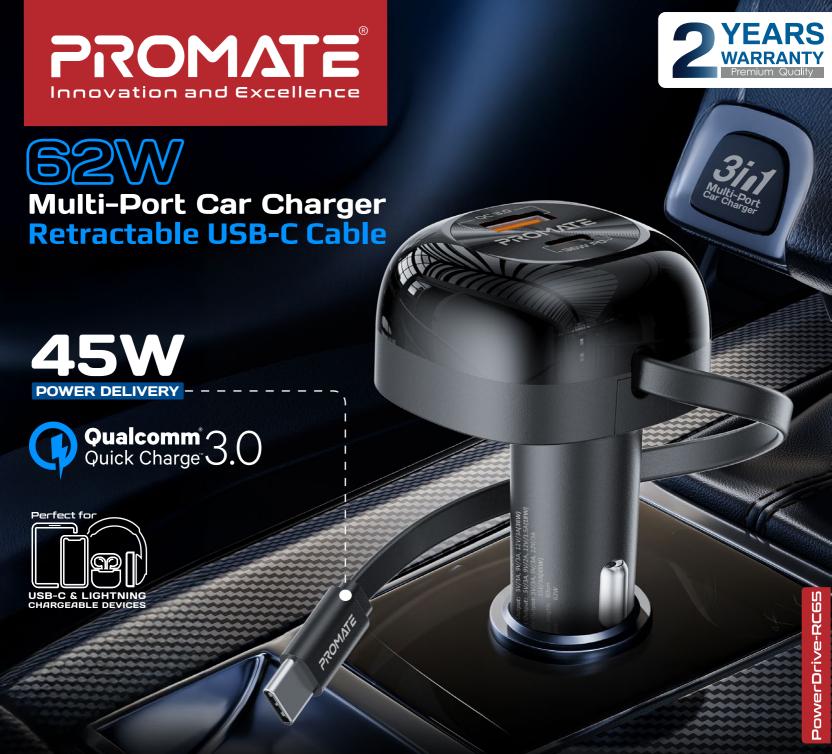

Elevate your charging experience with Promate's PowerDrive-RC65, a compact car charger that redefines convenience. Delivering an impressive 62W output, this charger features a USB-C port and Qualcomm Quick Charging 3.0 to swiftly power up your devices. The innovative, retractable 45W PD USB-C cable, stretching to 80cm, ensures tangle-free ease. Its sleek mini design complements any car interior, while built-in heat resistance, short-circuit and surge protection guarantee a safe charge every time. With its sleek design, innovative features and impressive performance, the PowerDrive-RC65 is the ultimate companion for your road trips, ensuring your devices stay charged and ready wherever you go.

## 62W PD Car Charger

Charge your power-hungry devices like laptops, tablets, etc. on the go, up to 4X faster with Power Delivery support.

#### Retractable 45W PD USB-C Cable

Enjoy the convenience of a retractable 45W PD USB-C cable, extending up to 80cm for flexible and tangle-free use.

## Quick Charge 3.0

This ultra-fast car charger also boasts a USB Quick Charge 3.0 port that provides 18W ultimate fast charge for compatible devices.

#### Specifications:

Input Rating: USB-C Port Output: USB-A Port Output: USB-C Cable Output: USB-C Cable length: Total Output: DC 12V~24V 5V/3A, 9V/3A, 12V/3A(36W) 5V/3A, 9V/2A, 12V/1.5A(18W) 5V/3A, 9V/3A, 12V/3A, 15V/3A(45W) 80cm 62W