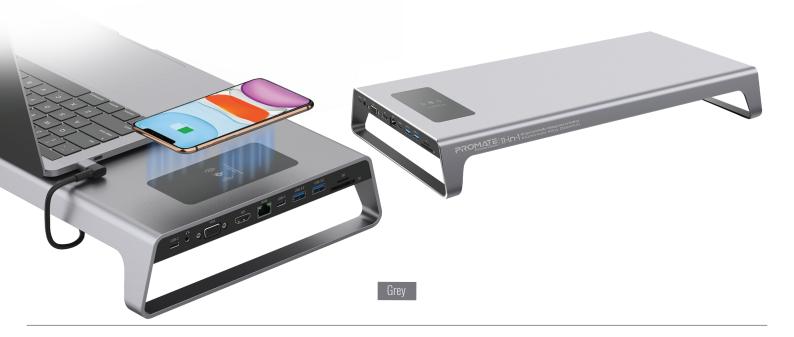

## 11-in-1 Ergonomically Designed Anti-Skid Aluminium Alloy DeskHub

Convert your laptop into an ultimate working station using the USB-C multi-function laptop stand. PowerDesk boasts a powerful 10W Qi wireless charging pad with 87W USB-C Power Delivery. The laptop charging stand also features VGA and 4K HDMI ports, so that you can connect monitor, TV, or projector with ease. The RJ45 connector allows you to connect to the internet. Besides, the two USB 3.0 ports are available for data transmission. The wireless charging laptop stand has a sleek design. You can use PowerDesk with all USB-C powered laptops.

## - Features -

Connectivity 11-in-1 Unsurpased Options

High-Quality 1080p VGA Support

3.5mm AUX Connectivity

1000Mbps Superfast Gigabit Ethernet

High speed power supply & data transmission ensure best performance

Quick & easy access to files, perfect for photographers or designers

With two USB 3.0 ports connect your mouse, keyboard, or U disk for seamless connection.

Mirror or extend your visual experience onto additional screens

PowerDesk features a 10W wireless charging pad for Qi enabled charging

Well designed load bearing aluminium design to elevate your displays