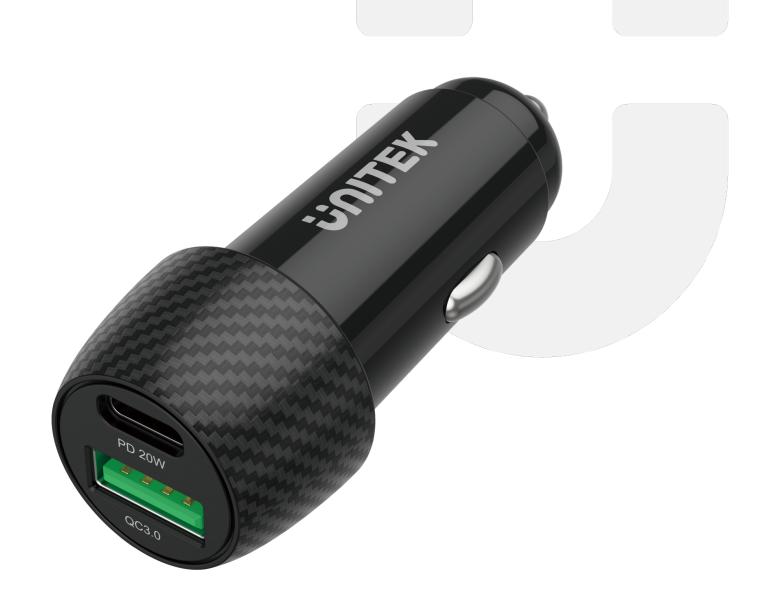

## Powertrain Duo

38W Two Ports Car Charger Power Delivery 20W Plus QC3.0 18W

Model: P1400A

## **Products Features:**

- Twin USB ports including USB-C and USB-A, pump out a combined 38W provide a full-speed charging to your mobile devices at once.
- USB-C Power Delivery (PD) charging up to 20W including 12V1.67A, 9V2.22A and 5V3A.
- USB-A QC3.0 charging up to 18W including 12V1.5A, 9V2.A and 5V3A.
- Compatible to DC 12-24V power input.
- Universal for any of your charging cables such as USB-C PD charging cables and USB-A mobile charging cables.
- Built-in chipset protects against short-circuiting and over-heating/current/charging.