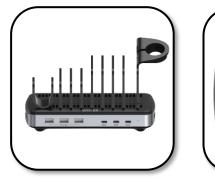

## Multi-device Charging Station with Wide Compatibility

| Dimension  | 185mm x 113mm x 35mm                                                             |
|------------|----------------------------------------------------------------------------------|
| Material   | Aluminium-Alloy Housing                                                          |
| Color      | Black & Space Gray                                                               |
| Input      | 80W (20V/4A)                                                                     |
| Downstream | 1 x USB-C PD (60W PD Charging), 2 x USB-C PD (20W PD Charging), 3 x USB-A 5V2.4A |

## **Product Features:**

- Multi-device Charging Charge up to six devices simultaneously.
- **60W Fast Charge** Supports up to 60W super fast USB charging.
- Wide Compatibility Compatible with all USB-charged devices.
- **USB-A & USB-C Ports** Offers 3 USB-C and 3 USB-A ports for maximum household usage convenience.
- **Ultimate Safety** Built-in three intelligent protection circuits against overvoltage, overcurrent, and short-circuit.
- **Organizer Stand** Comes with 8 separator slats (5 tall, 3 short), 1 Apple Watch Stand and 1 Airpods stand to organize your devices.

Package Contents:

1 x uCharge Station HP6, 1 x Apple Watch Stand, 1 x AirPods Stand, 1 x 20V/4A DC Power Adapter, 8 x Separator Slats (5x tall + 3x short), 1 x User Manual

Pieces/Carton: 10 pieces/carton