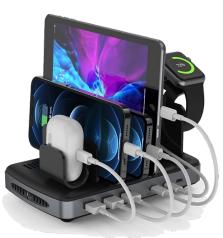

Description:

Multi-device charging station supporting up to 60W fast charge. Ideal for home, office, workspaces and more.

## **Product Features:**

- Multi-device Charging Charge up to six devices simultaneously.
- **60W Fast Charge** Supports up to 60W super fast USB charging.
- Wide Compatibility Compatible with all USB-charged devices.
- **USB-A & USB-C Ports** Offers 3 USB-C and 3 USB-A ports for maximum household usage convenience.
- **Ultimate Safety** Built-in three intelligent protection circuits against overvoltage, overcurrent, and short-circuit.
- **Organizer Stand** Comes with 8 separator slats (5 tall, 3 short), 1 Apple Watch Stand and 1 Airpods stand to organize your devices.

Package Contents:

1 x uCharge Station HP6, 1 x Apple Watch Stand, 1 x AirPods Stand, 1 x 20V/4A DC Power Adapter, 8 x Separator Slats (5x tall + 3x short), 1 x User Manual

Pieces/Carton: 10 pieces/carton