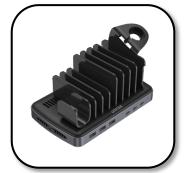

## Multi-device Charging Station with Wide Compatibility

| Dimension  | 185mm x 113mm x 35mm                                                             |
|------------|----------------------------------------------------------------------------------|
| Material   | Aluminium-Alloy Housing                                                          |
| Color      | Black & Space Gray                                                               |
| Input      | 80W (20V/4A)                                                                     |
| Downstream | 1 x USB-C PD (60W PD Charging), 2 x USB-C PD (20W PD Charging), 3 x USB-A 5V2.4A |

## **Product Features:**

- Multi-device Charging Charge up to six devices simultaneously.
- **60W Fast Charge** Supports up to 60W super fast USB charging.
- Wide Compatibility Compatible with all USB-charged devices.
- **USB-A & USB-C Ports** Offers 3 USB-C and 3 USB-A ports for maximum household usage convenience.
- **Ultimate Safety** Built-in three intelligent protection circuits against overvoltage, overcurrent, and short-circuit.
- **Organizer Stand** Comes with 8 separator slats (5 tall, 3 short), 1 Apple Watch Stand and 1 Airpods stand to organize your devices.