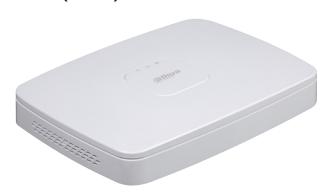

## 8 Channel Smart 1U 8PoE 4K&H.265 Lite Network Video Recorder (44604)

- 8 channel IP video access
- Smart H.265+/Smart H.264+/H.265/H.264; H.265 auto switch
- Max 80 Mbps incoming bandwidth
- Up to 8MP resolution for preview and playback
- 8-channel decoding@1080p (30 fps)
- AI by Camera: Perimeter protection; SMD Plus; people counting; heat map
- Support IPC UPnP, 8 PoE ports