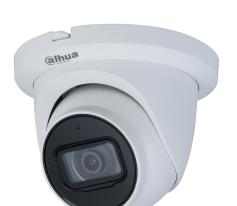

## 4 x 4MP Lite IR Fixed-focal Eyeball Network Camera (43825)

- 4MP, 1/3" CMOS image sensor, low illuminance, high image definition
- H.265 codec, high compression rate, ultra-low bit rate
- Built-in IR LED, max IR distance: 30 m
- Rotation mode, WDR, 3D NR, HLC, BLC, digital watermarking, applicable to various monitoring scenes
- Intelligent detection: Intrusion, tripwire
- Abnormality detection: Motion detection, video tampering, no SD card, SD card full, SD card error, network disconnected, IP conflict, illegal access, voltage detection
- Supports max 256 GB Micro SD card, built-in mic
- 12V DC/POE power supply
- IP67 protection