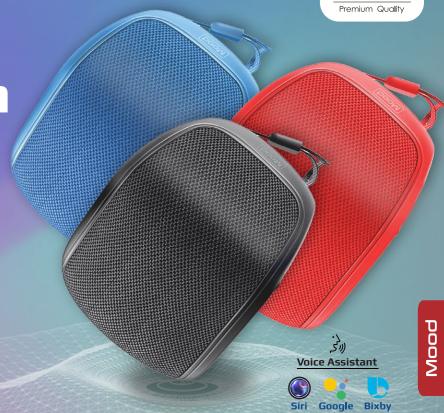

Indulge in audio bliss with Mood, a 5W Output Bluetooth v5.3 speaker that redefines audio excellence. Use this speaker to listen to your favorite music via Bluetooth, TF card, or USB, or hook it up directly via the auxiliary cable. Mood is housed in an ultra-mini-sized enclosure along with handle support to ensure portability. With over 10 meters of wireless range, IPX4 water resistance, and up to 24 hours of continuous playtime, carry your tunes easily and gain unlimited entertainment anywhere.

# Multiple Connectivity Options

Play your favorite tracks as Mood features multiple connectivity options. Play it wirelessly, via the 3.5mm audio jack, USB, or the TF card slot.

Ultra Mini Design

IPX4 Water-Resistance The water-resistant design featuring IPX4 makes Mood a perfect companion for your outdoor adventures.