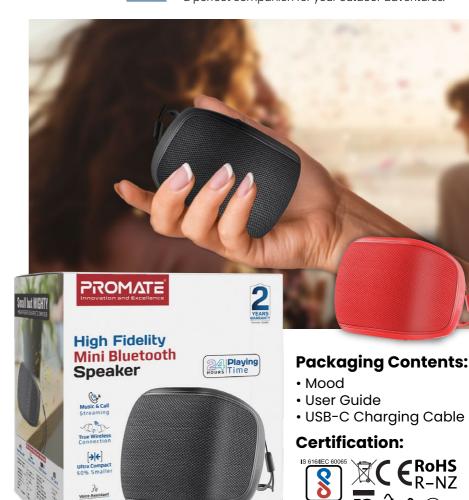

Indulge in audio bliss with Mood, a 5W Output Bluetooth v5.3 speaker that redefines audio excellence. Use this speaker to listen to your favorite music via Bluetooth, TF card, or USB, or hook it up directly via the auxiliary cable. Mood is housed in an ultra-mini-sized enclosure along with handle support to ensure portability. With over 10 meters of wireless range, IPX4 water resistance, and up to 24 hours of continuous playtime, carry your tunes easily and gain unlimited entertainment anywhere.

### Long-Lasting Battery

Play your favorite tracks for up to 24 hours with Mood and enjoy non-stop entertainment.

The ultra-mini, lightweight design along with the fabric

handle makes this Bluetooth speaker highly portable.

• Total Charging Time: 2-3 hours

• Total Playtime: 24 hours

• Charging Cable length: 50cm

• RF Output Power: <=20dBm

Promate Technologies Ltd.

www.promate.net

marketing@promate.net

sales@promate.net