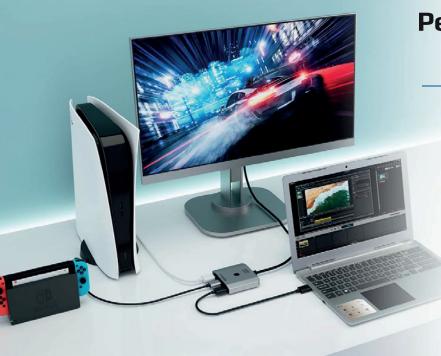

## Perfect for

Windows

5V/1A

MS9601A HDMI Chipset:

Output Video Signal

- HDMI 1: 4K@60Hz - HDMI 2: 4K@60Hz

- HDMI 3: 4K@30Hz

Max Resolutions: 4K@60Hz