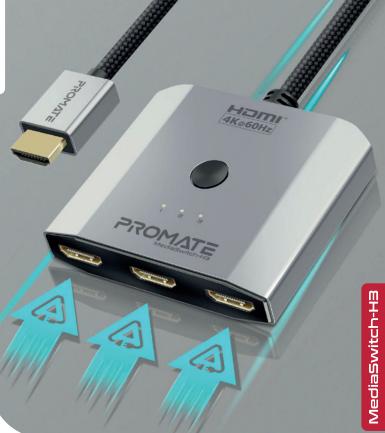

# **4K High Resolution** 3 HDMI Switch

TRIPLE HDMI SPI

MediaSwitch-H3 is designed to transmit both audio and video signals from three sources and send them to one display output. The switch button allows you to toggle between three HDMI sources as per your needs. Resolutions up to 4K@60Hz provide crisp vibrant video quality without any lag or drop-off.

#### 3-in-1 Ultra HD Clarity

Connect three HDMI sources to play on one HDMI display output and project in ultra-high-definition clarity

#### **Switch Button**

Connect three HDMI sources to one display and toggle between them using the manual switch button on the top of the MediaSwitch-H3

### 4K@60Hz Support

Supports multiple resolutions up to 4K@60Hz for crisp vibrant video quality