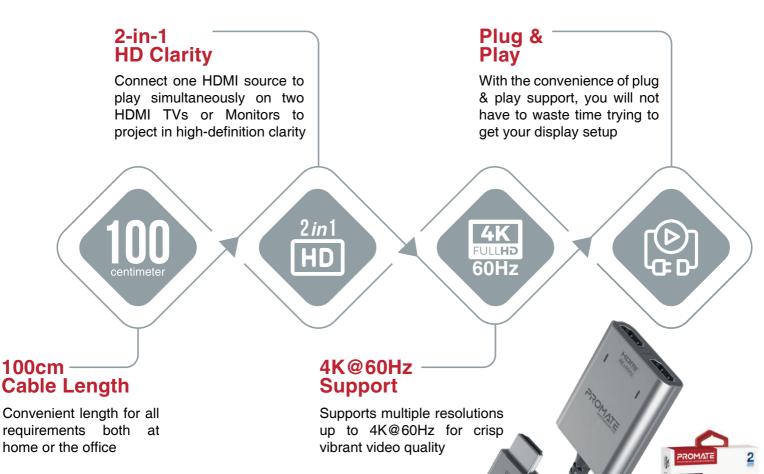

MediaSplit-H2

Connect one HDMI source to play simultaneously on two HDMI TVs or Monitors to project in highdefinition clarity. Supports multiple resolutions up to 4K@60Hz for crisp vibrant video quality.