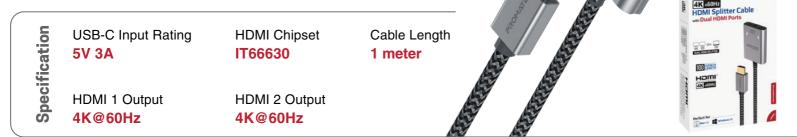

## **Features**

Packaging Content: MediaSplit-H2, Quick Guide

Model Name : MediaSplit-H2

Barcodes : 6959144061801