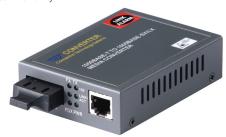

## Managed Media Converter

| MODEL CODE   | TYPE                    |
|--------------|-------------------------|
| LAN-3112BTFC | Gigabit 10/100/1000 UTP |

Gigabit 10/100/1000 UTP to 1000Base-X Single-mode SC Fibre Managed Converter - 10 KM

### **FEATURES**

- 10/100/1000Base-T to 1000Base-X media converter
- Stand-alone converter allows connection of Ethernet twisted-pair network to optical-fibre network to a maximum distance of 10Km
- Fully compliant with IEEE 802.3, 802.3u, 802.3ab & 802.3z standards
- Easy installation & operation
- Manage and monitor the real time operation status via SNMP or WEB management interface
- Fully compatible with LAN-RACK-16 Series
- 2 Year Warranty