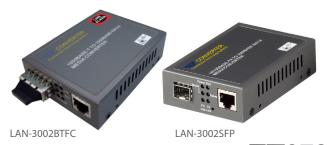

# Fibre to Gigabit Ethernet Unmanaged

| MODEL CODE                                    | CONNECTOR            | DISTANCE                            |
|-----------------------------------------------|----------------------|-------------------------------------|
| LAN-3002BTFC<br>LAN-3002BTFC10<br>LAN-3002SFP | SC<br>SC<br>SFP slot | Multi-mode 550M<br>Single-mode 10KM |

#### **FEATURES**

- Fully compliant with IEEE 802.3z 1000Base-SX & IEEE 802.3ab 1000Base-T standards
- Supports auto MDI-MDIX on copper port
- Supports 2Gbps Full duplex
- Extended fibre optic distance from 550m to 10km
- Plug and play
- Fully compatible with LAN-RACK-16 Series
- 2 Year Warranty