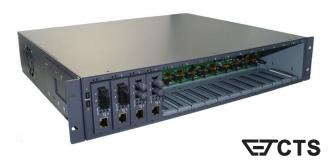

### Media Converter Rack

| MODEL CODE                  | TYPE                               |  |
|-----------------------------|------------------------------------|--|
| LAN-RACK-16<br>LAN-RACK-PSU | 16 Slots<br>Optional Redundant PSU |  |

16 Slot Media Converter Rack with optional Redundant Power Supply Unit

### **FEATURES**

- 16x Module Slots For CTS Media Converters
- 2x Slide-in hot-swappable power supply unit
- 3x hot-Swappable Fans
- 19" Rack mountable 2U Height
- LED indication for primary and backup power supply
- Power supply load sharing design
- Plug and play
- Dimensions 440 x 385x 88 mm (WxDxH)
- 2 Year Warranty