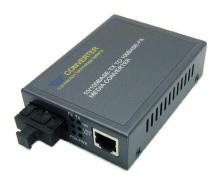

# Fibre to Fast Ethernet Unmanaged

| MODEL CODE    | CONNECTOR | DISTANCE         |
|---------------|-----------|------------------|
| LAN-100BTFT   | ST        | Multi-mode 2KM   |
| LAN-100BTFC   | SC        | Multi-mode 2KM   |
| LAN-100BTFC30 | SC        | Single-mode 30KM |

### **FEATURES**

- 10/100TX to 100FX
- Fully compliant with IEEE802.3 and IEEE802.3u standards
- Extended fibre optic distance from 2km to 30km
- External power supply
- Metal case
- Plug and play
- Fully compatible with LAN-RACK-16 Series
- 2 Year Warranty