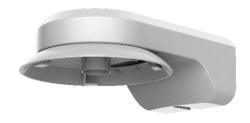

# **EHIA-B404-T**

**Wall Mount** 

### **Feature**

- Toughened plastic with surface spray treatment
- Convenient installation
- Apply to PanoVu Mini Series Network Indoor PTZ Camera