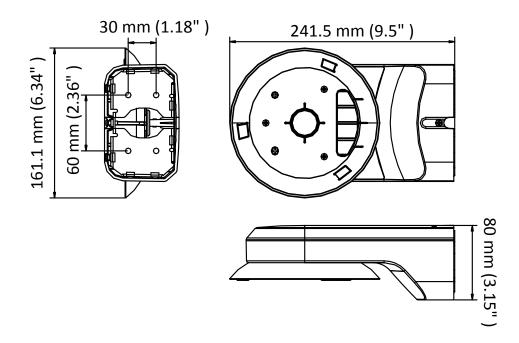

### **Dimension**

#### **Parameter**

| Model      | HIA-B404-T                                          |
|------------|-----------------------------------------------------|
| Parameters | Wall Mount                                          |
| Appearance | Hikvision White                                     |
| Material   | Plastic                                             |
| Dimension  | 161.1 mm × 241.5 mm × 80 mm (6.34" × 9.5" × 3.15" ) |
| Weight     | 520 g (0.99 lb.)                                    |