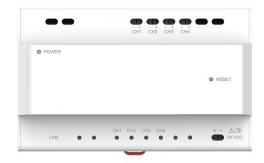

## **Key Feature**

- 2-wire IP distributor
- 4 2-wire cascade interfaces with device power supply
- 4 interface indicators, 1 RJ-45 Interface, 1 Reset button
- Din rail mounting, 24VDC

### Specification

| Device interfaces |                                         |
|-------------------|-----------------------------------------|
| Device interfaces |                                         |
| Network           | 1 RJ45                                  |
| interface         |                                         |
| Two-wire          | 4                                       |
| interface         |                                         |
| Signal indicator  | 4                                       |
| Power indicator   | 1                                       |
| Reset             | 1                                       |
| General           |                                         |
| Power supply      | Two-wire mode                           |
| Power             | CH1 to CH3<6 W, CH4<8 W                 |
| consumption       |                                         |
| Working           | -10 ° C to +50 ° C (14 ° F to +122 ° F) |
| temperature       |                                         |
| Working           | 10% to 90%                              |
| humidity          |                                         |
| Digital noise     | Support                                 |
| reduction         |                                         |