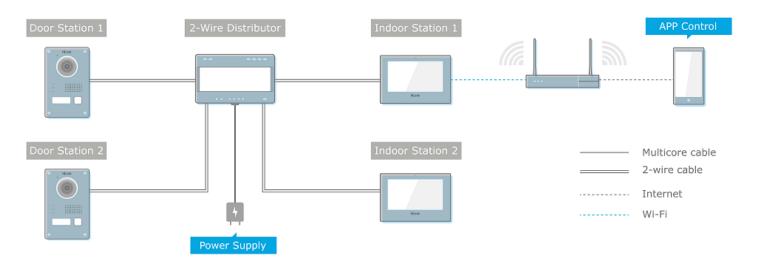

|
| Reset             | 1                                       |
| General           |                                         |
| Power supply      | Two-wire mode                           |
| Power             | CH1 to CH3<6 W, CH4<8 W                 |
| consumption       |                                         |
| Working           | -10 ° C to +50 ° C (14 ° F to +122 ° F) |
| temperature       |                                         |
| Working           | 10% to 90%                              |
| humidity          |                                         |
| Digital noise     | Support                                 |
| reduction         |                                         |

#### **Available Model**

HA-AD4



#### **Typical Application**