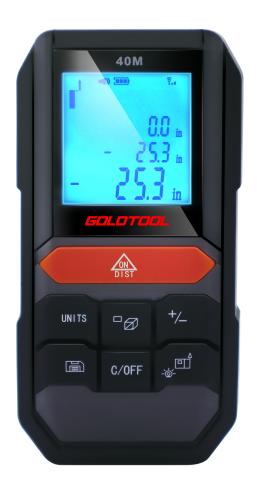

## Features:

- 1. Touch-sensitive process. Closed film, soft button, high quality protection technology. Site-level quality, feel more comfortable.
- 2. Fully automatic backlight. Data is clearly visible in poor lighting conditions.
- 3. Advanced laser projection technology, stable and fast, anti-jamming. Refuse to see light death, outdoor precision.
- 4.Imported optical lens with high precision and low power consumption. Millimeter measurement accuracy error +3mm.
- 5.Can store up to 20 sets of measurement data. Convenient record query.

Specifications:

Model: GSM-340

Color: Black

Measuring Range: 40 Meters
Product Accuracy: ±3mm

Units Of Measurement: M(m)/ft(feet)/in(inches

Laser Level: Level II

Automatic Shut-down: 120s Laser Type: 620~690nm

Automatically Turn Off The Laser: 15s

Laser Power: Less Than 1mw Product Size: 120x56x27mm Data Storage: Up To 20 Groups