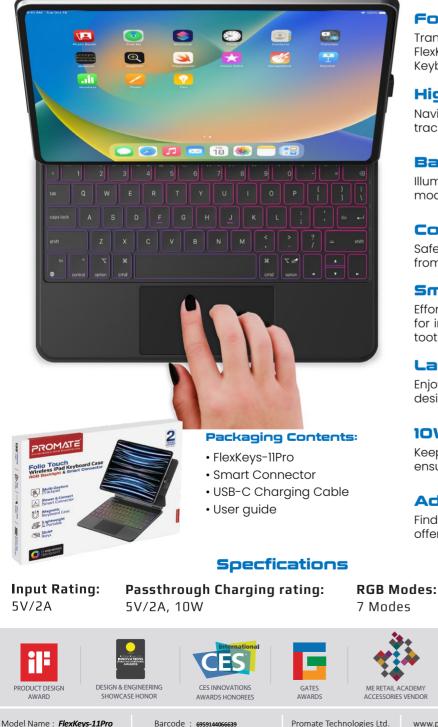

Elevate your iPad experience with the FlexKeys-11Pro, the cutting-edge Folio Touch Wireless Keyboard Case that redefines convenience and style. Boasting a high-precision trackpad and laptop-like typing, this case transforms your tablet into a productivity powerhouse. The stunning RGB backlit keys, featuring 7 different modes, will illuminate your workspace with vibrant colours. Seamlessly connect with the Smart Connector and enjoy efficient 10W passthrough charging for uninterrupted usage. With an adjustable kickstand for versatile viewing angles and comprehensive front and back protection, your iPad stays safe and secure. The Smart Connector ensures seamless connection with the iPad, making the FlexKeys-11Pro the ultimate accessory for your iPad device.

# Folio Touch Wireless iPad Case

Transform your iPad into a powerful workstation with the FlexKeys-11Pro, featuring a magnetic wireless Folio Touch Keyboard Case for ultimate convenience and mobility.

## High-Precision Trackpad

Navigate your iPad with ease and precision using the built-in trackpad, enabling fluid gestures and seamless control.

## Backlit Keys with 7 RGB Modes

Illuminate your workspace with 7 customizable RGB backlight modes, ensuring visibility and style in any environment.

## Laptop-Like Typing Experience

Enjoy the comfort and familiarity of a full-sized keyboard, designed for a smooth, silent, and responsive typing experience.