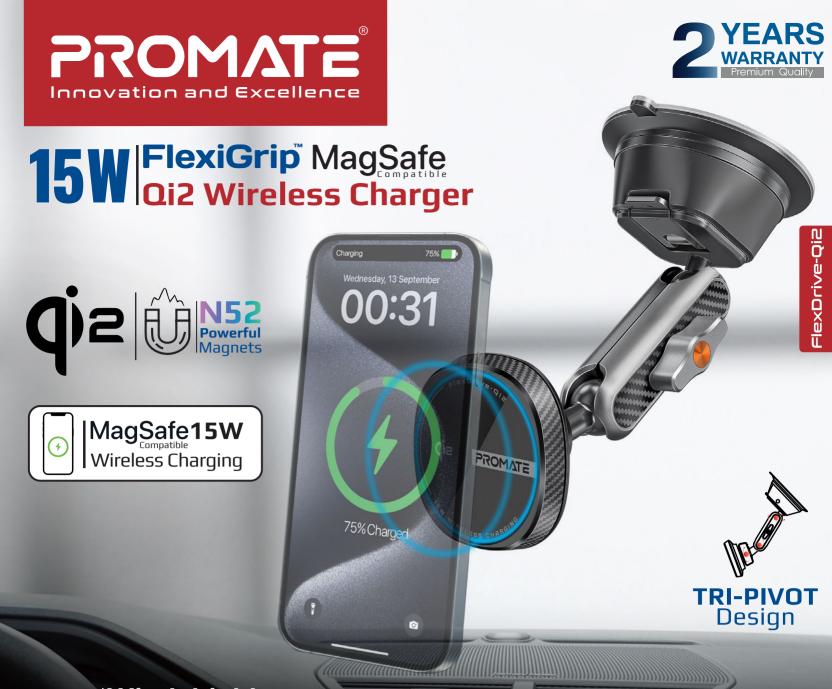

Elevate your driving experience with Promate's FlexDrive-Qi2. Engineered with the cutting-edge FlexiGrip™ Qi2 technology, this charger delivers a powerful 15W MagSafe-compatible charging for your devices. Its flexible dual ball joint design and adjustable arm mount offer unmatched adaptability, ensuring easy alignment and cradleless 360° rotation for optimal viewing angles. Enjoy secure mounting even on bumpy roads, while advanced over-charging, overheating protection, and Foreign Object Detection (FOD), ensure rapid power delivery while maintaining a Maximum level of safety. To be Qi Certified, FlexDrive-Qi2 went through rigorous testing for safety and interoperability, ensuring peace of mind with every charge. Plus, it even works with non-MagSafe iPhones and Android phones thanks to the included Mag-Safe metal ring adapter.

# FlexiGrip™ Qi2 Wireless Car Charger

Experience seamless wireless charging with FlexDrive-Qi2 advanced FlexiGrip™ Qi2 technology, ensuring a secure and stable connection.

### 15W MagSafe Compatible

Enjoy fast and efficient charging with 15W MagSafe compatibility, perfect for keeping your devices powered up on the go.

### Qi2 Certified

FlexDrive-Qi2 proudly bears the official Qi2 certification, guaranteeing ultra-fast 15W wireless charging across iOS & Android devices.

#### Flexible Dual Ball Joint Design

Achieve the perfect viewing angle with the flexible dual ball joint design, offering unparalleled adaptability

### Adjustable Arm Mount

Easily mount your charger on the windshield or dashboard with the adjustable arm mount ensuring convenience and versatility.

## Windshield and Dashboard Compatible

Mount the FlexDrive-Qi2 securely on either the windshield or dashboard, providing versatile placement options.

#### Cradleless 360° Design

The cradleless design allows you to set your music in portrait mode or use the navigation in landscape mode with ease.

# Quick and Secure Alignment

Achieve optimal charging performance with secure mounting, featuring 17 powerful N52 magnets for a firm grip and guick device alignment every time.

## Multi-Safety System

Advanced Foreign Object Detection (FOD), over-charging and overheating protection safeguard your devices, ensuring safe charging every time.