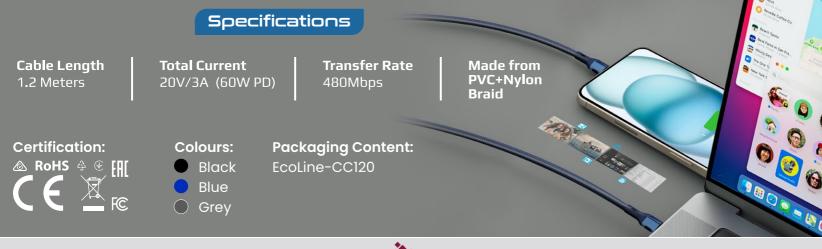

Elevate your tech experience with the Tough-Built USB-C to USB-C Cable, engineered for unmatched reliability and performance. Delivering 60W of power and 480Mbps data transfer speeds, this cable ensures rapid charging and seamless data sync, all within a generous 120cm length. Crafted from durable materials to withstand daily wear and tear, it promises longevity and resilience, making it the perfect companion for your demanding digital lifestyle.

## **60W Power Delivery**

Ensures rapid charging for compatible devices, optimizing efficiency and reducing charging

### 120cm Cable Length

Benefit from a generous 120cm cable length, providing flexibility and ease of use in any environment.

# 480Mbps Data Transfer

Enjoy fast and reliable data transfer at speeds up to 480Mbps, perfect for transferring large files or syncing your devices.

#### Made of Durable Materials

Built to last with a metal shell, braided wire, and silver-plated connectors, this cable offers exceptional durability and resilience for everydav use.

Model Name : FletchLink-CC