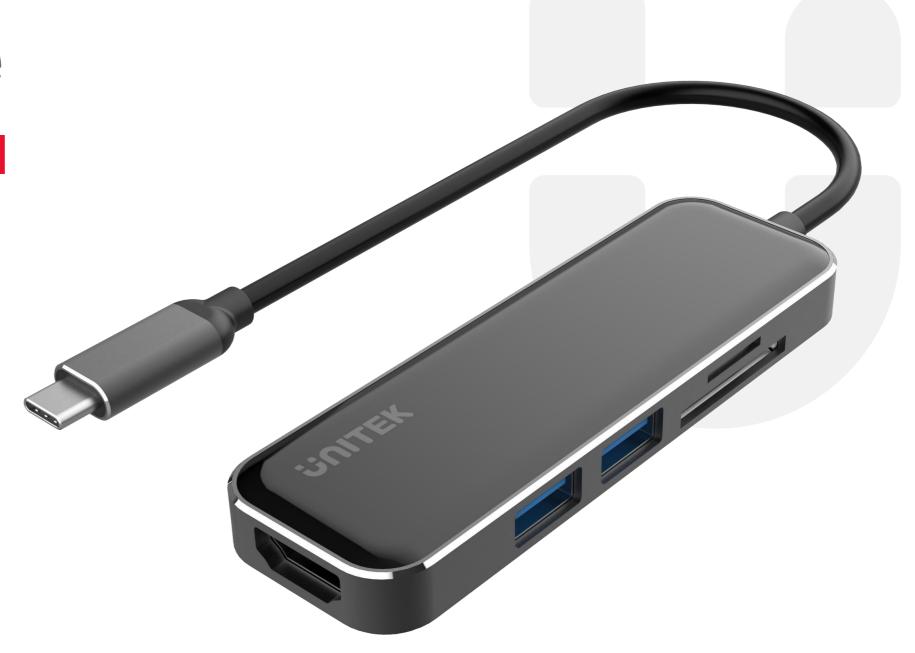

## uHUB P5+ Exquisite

5-in-1 USB-C 5Gbps Hub With HDMI

Model: D1036A

## **Products Features:**

- Aluminium alloy + Tempered glass design
- Instant Expansion: Duel USB3.1 Gen1 Type-A ports, one HDMI, both 24mm size and 11mm size memory card slot - all from a single USB-C port.
- Transfer Data in Seconds: Transfer and backup your files at 5Gbps SuperSpeed via the USB3.1 Gen1 ports.
- 4K Display: Mirror or extend your screen in a variety of resolutions including 4K@30Hz and 2K@60Hz via the HDMI port.
- Memory Card Accessible: The 24mm and 11mm size memory card slots support nearly all memory card formats for quick and easy access to photos and other media - perfect for photographers and designers.