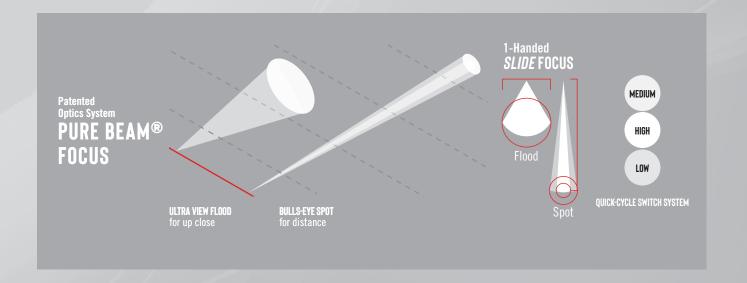

## 360 Lumens | 130m Beam | 1P54 COAHX5 PURE BEAM FOCUSING TORCH

Quick cycle power switch

**Slide Focus** 

Length: 10.2cm | 4.0" Weight: 80g | 2.8oz

The HX5 Flashlight is a two-way clip that makes it easy to clip in either direction on your pockets or even the bill of your hat. Using our Pure Beam Focusing System with Slide Focus, this light can easily transition from flood to spot modes with one hand.

## **FEATURES:**

BEAM LOCK

**MEDIUM** LOW

REAR SWITCH TAIL CAP

SLIDE **FOCUS** 

WATER RESISTANCE

**ALKALINE-POWER**  $4 \times AAA$  Alkaline batteries