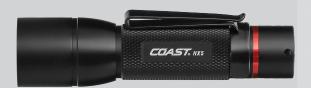

## 360 Lumens | 130m Beam | 1P54 COAHX5 PURE BEAM FOCUSING TORCH

Quick cycle power switch

**Slide Focus** 

Length: 10.2cm | 4.0" Weight: 80g | 2.8oz

The HX5 Flashlight is a two-way clip that makes it easy to clip in either direction on your pockets or even the bill of your hat. Using our Pure Beam Focusing System with Slide Focus, this light can easily transition from flood to spot modes with one hand.