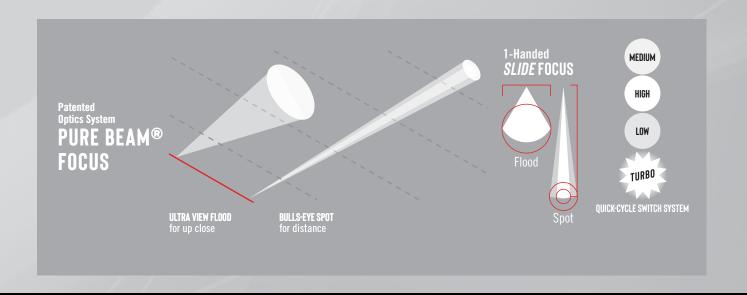

## COAHP7 PURE BEAM FOCUSING TORCH

High | Medium | Low Slide Focus + Beam Lock

Length: 14.2cm | 5.6" Weight: 198g | 7.0oz

A perfect mix of size, form, and performance, the HP7 Flashlight is rightfully one of our most popular handheld lights. It combines our Pure Beam Focusing System with Slide Focus with a high, medium, and low output modes to illuminate with either a super wide flood beam or spot beam with transition halo at varying distances and brightness all controllable with one hand. Its anti-roll tail cap allows you to set it on uneven surfaces without rolling off and it even allows you to stand the light upon its cap for vertical lighting situations. The HP7 Flashlight is impact resistant, weather resistant and its LED is virtually unbreakable.