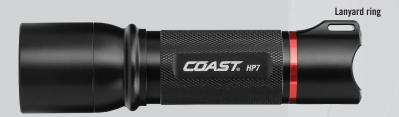

## COAHP7 PURE BEAM FOCUSING TORCH

High | Medium | Low Slide Focus + Beam Lock

Length: 14.2cm | 5.6" Weight: 198g | 7.0oz

A perfect mix of size, form, and performance, the HP7 Flashlight is rightfully one of our most popular handheld lights. It combines our Pure Beam Focusing System with Slide Focus with a high, medium, and low output modes to illuminate with either a super wide flood beam or spot beam with transition halo at varying distances and brightness all controllable with one hand. Its anti-roll tail cap allows you to set it on uneven surfaces without rolling off and it even allows you to stand the light upon its cap for vertical lighting situations. The HP7 Flashlight is impact resistant, weather resistant and its LED is virtually unbreakable.