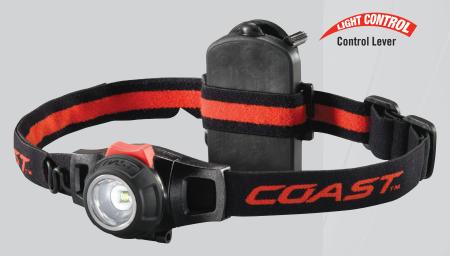

## COAHL7R PURE BEAM FOCUSING TORCH

Variable Light Tech (VLT) Twist Focus

Weight: 125g | 4.4oz

The rechargeable version of our HL7 has all of the great features of that light, but is powered by a rechargeable battery pack. The HL7 Headlamp gives you the ability to shine an ultra-wide flood beam and then quickly twist the bezel to a long reaching spot beam with transition halo so that you can be ready for anything. With our Variable Light Control Technology on board you can adjust the light output with the control lever to any point between low and high so you can have highly personalised output and run times.

## **FEATURES:**

HINGED Beam

LIGHT CONTROL LEVER

FOCUS

VARIABLE LIGHT CONTROL TECHNOLOGY

WATER RESISTANCE

COMPATIBLE