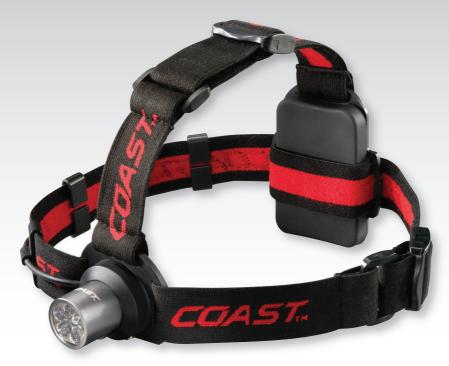

## COAHL5 MULTI-PURPOSE HEAD TORCH

Beam optics: Operates as a flood and spot light

Focus: Slide to narrow or widen the light beam

Light output: 175 Lumens

Runtime: Average 3 hours

Beam distance: 56m

Power source: Powered by Alkaline batteries

## **FEATURES:**

WATER RESISTANCE

SINGLE MODE

HINGED

**ALKALINE POWER**  $3 \times AAA$  Alkaline batteries

| Part No. | Description                                         |
|----------|-----------------------------------------------------|
| COAHL5   | Headlamp, LED 175 Lumens Includes 3 x AAA Batteries |