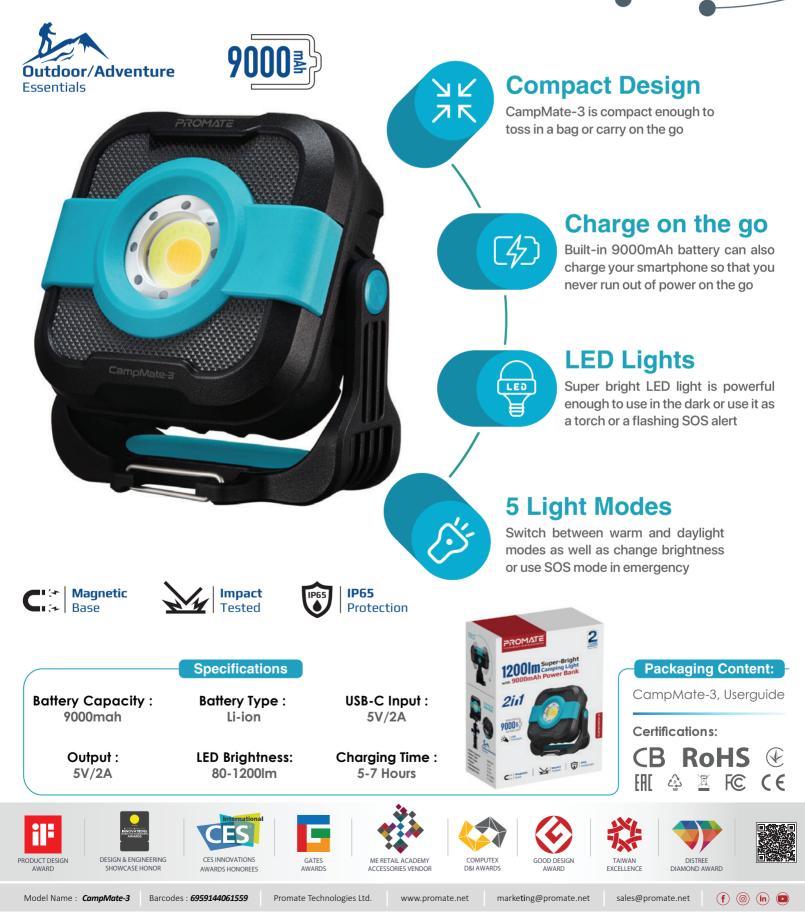

## CampMate-3

## 1200Im Super-Bright Camping Light with 9000mAh Power Bank

CampMate-3 is compact enough to toss in a bag or carry on the go. The built-in 9000mAh battery can also charge your smartphone so that you never run out of power on the go. The super bright LED light is powerful enough to use in the darkest environments or use it as a powerful torch or a flashing SOS alert device. You can switch between warm and daylight modes as well as change brightness levels or use the SOS mode in case of emergencies.