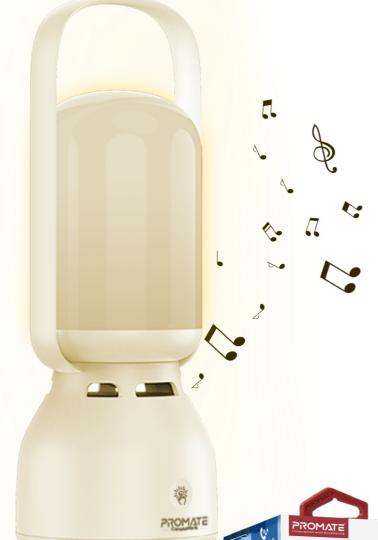

#### 2-in-1 Multifunctional Speaker Camping Light

Combines a high-quality Bluetooth speaker and a versatile camping light, perfect for enhancing your outdoor adventures.

PROMATE

#### SW Speaker Output

Delivers clear and powerful audio with a  $4\Omega$ impedance, making it an ideal choice for music lovers in the great outdoors.

### Stylish Lantern Design

Crafted with a stylish and practical lantern design, the CampMate-5 is both functional and visually appealing.