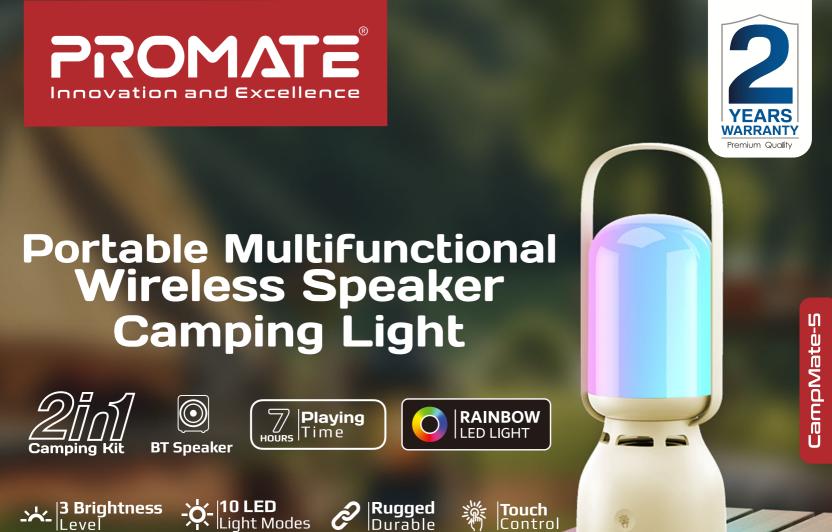

CampMate-5 From Promate is the ultimate 2-in-1 multifunctional Bluetooth speaker and camping light designed for outdoor enthusiasts. With a powerful 2400mAh battery, enjoy up to 7 hours of immersive sound from its 5W speaker output, and illuminate your campsite with 10 vibrant RGB light modes in a sleek lantern design. Effortlessly control your experience with the intuitive touch control button and keep your adventure going with the included 1-meter charging cable. The CampMate-5 is the perfect companion for any camping trip, providing both entertainment and essential lighting in one compact, stylish device.

#### 2-in-1 Multifunctional Speaker Camping Light

Combines a high-quality Bluetooth speaker and a versatile camping light, perfect for enhancing your outdoor adventures.

PROMATE

### 10 RGB Light Modes

Illuminate your campsite with 10 vibrant RGB light modes, providing 100 lumens of brightness for various lighting needs.

### Stylish Lantern Design

Crafted with a stylish and practical lantern design, the CampMate-5 is both functional and visually appealing.