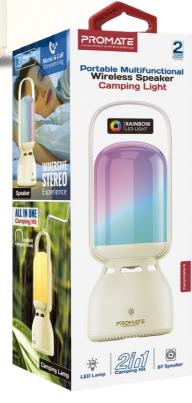

CampMate-5 From Promate is the ultimate 2-in-1 multifunctional Bluetooth speaker and camping light designed for outdoor enthusiasts. With a powerful 2400mAh battery, enjoy up to 7 hours of immersive sound from its 5W speaker output, and illuminate your campsite with 10 vibrant RGB light modes in a sleek lantern design. Effortlessly control your experience with the intuitive touch control button and keep your adventure going with the included 1-meter charging cable. The CampMate-5 is the perfect companion for any camping trip, providing both entertainment and essential lighting in one compact, stylish device.

### **Packaging Contents:**

- CampMate-5
- User Guide
- USB-C Charging Cable

#### 2-in-1 Multifunctional Speaker Camping Light

Combines a high-quality Bluetooth speaker and a versatile camping light, perfect for enhancing your outdoor adventures.

PROMATE