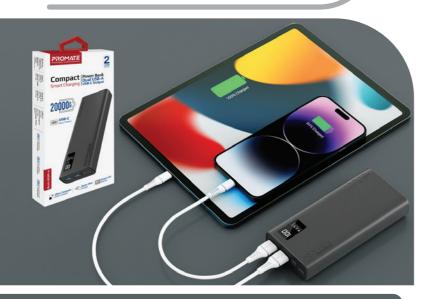

# 2000 mAh Compact Smart Charging Power Bank

Bolt-20Pro is engineered to be the ideal portable power bank for multiple devices. This high capacity 20000mAh power bank ensures faster and smarter charging, through the dual USB output ports and a USB-C input/output port. The built-in multi-protection system combines high-voltage protection, over-current protection, over-charging protection, and more to ensure safe charging for all your connected devices. The smart LED screen keeps you informed on the charge left on your power bank

Powerful 20000mAh li-polymer backup battery, so you can keep your devices powered up, anywhere, anytime.

#### Compact Design

Lightweight, slim, and portable enough to put in your pocket, place in your bag, or use on the go.

#### **Dual USB Output Ports**

Charge your devices at faster speeds with the dual smart-charging USB output ports.

You can Simultaneously charge 3 devices via the USB-C and dual USB-A charging ports.

#### Smart LED Screen

The LED screen, will keep you informed on

(H)

#### Available Colors ● Black ● White ● Blue Certifications : RoHS ♣ 峯 ☞ ☞ [fl[ ▲ C € CB

the charge left on your power bank