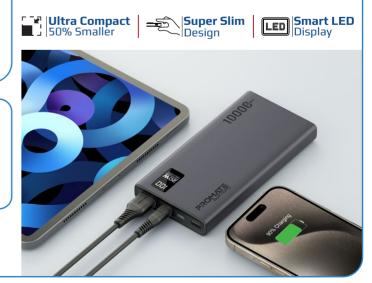

# **SMART CHARGING** Power Ban **20W Power Delivery &** Quick Charge 3.0

Bolt-10PD is The Ultimate Power Solution for Every Journey! Unleash boundless energy with a high-capacity 10000mAh Li-Polymer Battery, accompanied by three intelligent USB ports for diverse charging needs. Harness rapid charging capabilities through the 20W USB-C2 In/Out Port, And two output ports, 20W USB-C1 and USB-A 22.5W QC 3.0, while an intuitive Smart LCD Display keeps you informed of battery status. Compact and portable, Bolt-10PD ensures uninterrupted power on the move, fortified with safeguards against overcharging and overheating. Elevate your adventures with Bolt-10PD, your steadfast ally in every pursuit.

#### Versatile Charging Options

Enjoy flexibility with Three Smart Charging USB Ports, ensuring compatibility with a variety of devices

### Rapid Charging Technology

Experience super-fast charging with the 20W USB-C2 In/Out Port, USB-C1 output, and 22.5W QC 3.0 Output only ports, delivering quick power boosts when you need them most.

# **Intuitive Display System**

Monitor battery status and charging progress with ease using the Smart LCD Display, providing real-time information at your fingertips.

1

#### Compact Design

Lightweight, slim, and portable enough to put in your pocket, place in your bag, or use on the go.