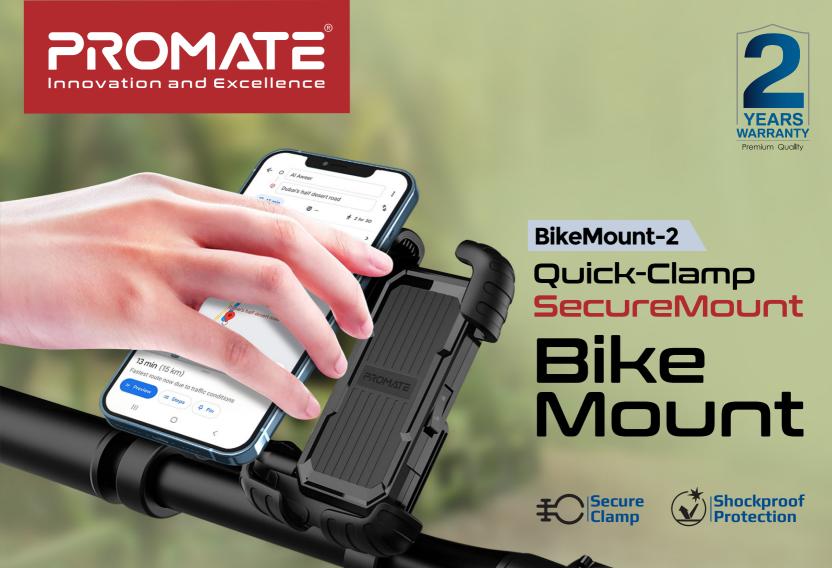

BikeMount-2, an ideal solution to quickly, easily and securely mount your GPS unit, iPhone or smartphone on your bike. This universal bike mount offers excellent protection to your device while riding your bike with its secure and stable clamps.

### Secure Grip

BikeMount-2 comes with silicone pads that keep your phone from scratches and vibration

**One-Handed Operation** 

Pull down the mount to install and press a single button to release the smartphone

#### **Quick Installation**

Innovative bicycle phone holder clamp makes it very easy to attach or detach to handlebars