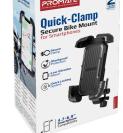

BikeMount-2, an ideal solution to quickly, easily and securely mount your GPS unit, iPhone or smartphone on your bike. This universal bike mount offers excellent protection to your device while riding your bike with its secure and stable clamps.

#### **Quick Installation**

Innovative bicycle phone holder clamp makes it very easy to attach or detach to handlebars