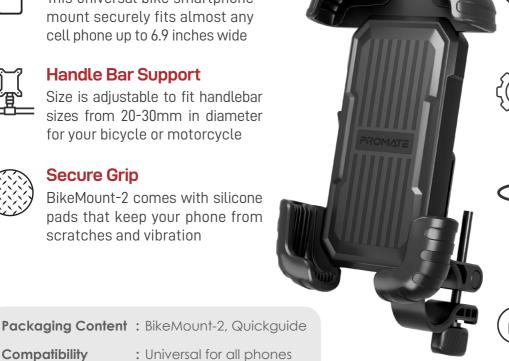

# **Universal For All Phones**

This universal bike smartphone mount securely fits almost any cell phone up to 6.9 inches wide

### **Handle Bar Support**

Size is adjustable to fit handlebar sizes from 20-30mm in diameter for your bicycle or motorcycle

### Secure Grip

BikeMount-2 comes with silicone pads that keep your phone from scratches and vibration

**One-Handed Operation** 

Pull down the mount to install and press a single button to release the smartphone