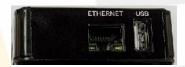

## HDMI Output, Line Out, USB input and 8 network streams total

The AX-AMM2 features 1 x HDMI output and 1 x Lineout with 8 internal network streamers. The AX-AMM2 supports Apple Airplay, Spotify Connect, Pandora accounts, TuneIn radio, Network shares (UPnP, SMB), play from your device and Axium Favorites. The AX-AMM2 supports a large list of audio files. Included in this list is AAC (MPEG4), FLAC (lossless) and WAV files. The AX-AXMM2 supports up to 96 kHz sampling rates.

# **Technical Specifications**

- Apple Airplay for each media player stream\*\*
- Spotify Connect for each media player stream\*\*
- Multiple Pandora accounts supported\*\*
- TuneIn Internet streaming\*\*
- 10 Audio Streams
  - o 1 HDMI
  - o 1 analogue 3.5mm jack
  - 8 Network streams over LAN
- Local mobile device music playback (iOS and Android) and UPnP push functionality
- Network share (NAS or PC) playback (UPnP, DLNA and SMB)
- 8 Network Audio Streams