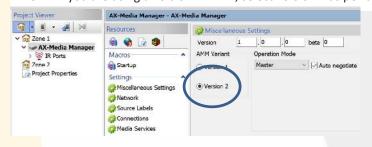

NOTE: If you are using a version 2 AMM, select version 2 as per below in ADP if using Axium ADP for programming