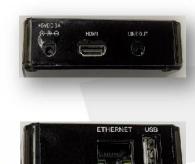

## HDMI Output, Line Out, USB input and 8 network streams total

The AX-AMM2 features 1 x HDMI output and 1 x Lineout with 8 internal network streamers. The AX-AMM2 supports Apple Airplay, Spotify Connect, Pandora accounts, TuneIn radio, Network shares (UPnP, SMB), play from your device and Axium Favorites. The AX-AMM2 supports a large list of audio files. Included in this list is AAC (MPEG4), FLAC (lossless) and WAV files. The AX-AXMM2 supports up to 96 kHz sampling rates.

# **Technical Specifications**

- Apple Airplay for each media player stream\*\*
- Spotify Connect for each media player stream\*\*
- Multiple Pandora accounts supported\*\*
- TuneIn Internet streaming\*\*
- 10 Audio Streams
  - o 1 HDMI
  - o 1 analogue 3.5mm jack
  - 8 Network streams over LAN
- Local mobile device music playback (iOS and Android) and UPnP push functionality
- Network share (NAS or PC) playback (UPnP, DLNA and SMB)
- 8 Network Audio Streams