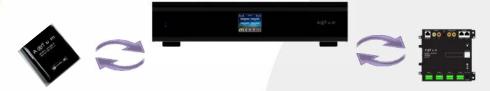

#### Simple setup

Complete customization is also available via ADP where you can (among other things) select what streaming services to allow. Plug the AMM2 into the network along with an Axium AX-Mini4 or AX-1250 amplifier for quick and easy plug and play connectivity when using the Axium mobile Self-discover app.

Any source from any amplifier and the Media Manager can be accessed in any Zone