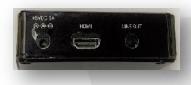

# "NEW" AXIUM AX-AMM2 **MEDIA MANAGER**

**Network shares** 

Play from your mobile device

The AMM2 has been re-engineered. We have included an HDMI output connection to connect the AMM2 directly to a home theatre receiver or TV as well as the AMM2 having a Line Out Analogue connection. The 4 digital output connections have been removed.

## HDMI Output, Line Out, USB input and 8 network streams total

The AX-AMM2 features 1 x HDMI output and 1 x Lineout with 8 internal network streamers. The AX-AMM2 supports Apple Airplay, Spotify Connect, Pandora accounts, TuneIn radio, Network shares (UPnP, SMB), play from your device and Axium Favorites. The AX-AMM2 supports a large list of audio files. Included in this list is AAC (MPEG4), FLAC (lossless) and WAV files. The AX-AXMM2 supports up to 96 kHz sampling rates.