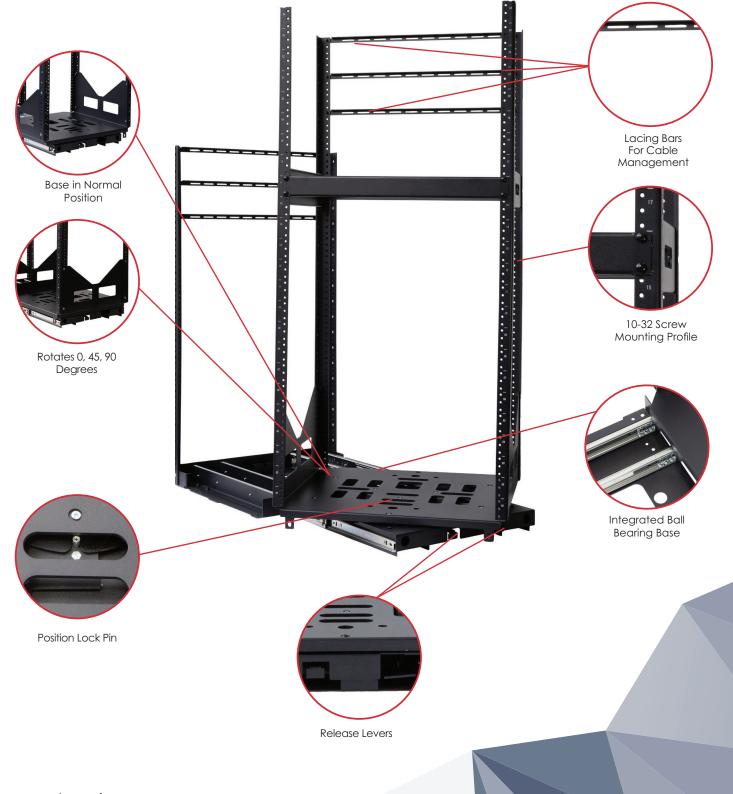

## **AV ROTARY RACK**

19" Pull-out rotating equipment rack, ideal for in-cupboard and in-cavity installations. Rack is fixed to the floor then slides out on a integrated ball bearing base. Rotates to 0, 45 and 90 degrees into lockable position for convenient equipment servicing.

## FEATURES:

- Pull-out rotate and lock in 0, 45 and 90 degree position
- Design to be bolted/fixed to the floor
- Depth dimension at full extension 990mm
- Top lacing bars for cable management
- RU Marked in vertical rails
- Supplied in flat pack with assembly instructions
- Max Loading: 60kg
- 19" Horizontal rack rail Mounting Type: 10-32 screws
- Material: SPCC quality cold rolled steel
- Colour: Matte black
- 2 Year warranty on cabinet. Subject to use within the static loading specifications and operation within normal environmental conditions