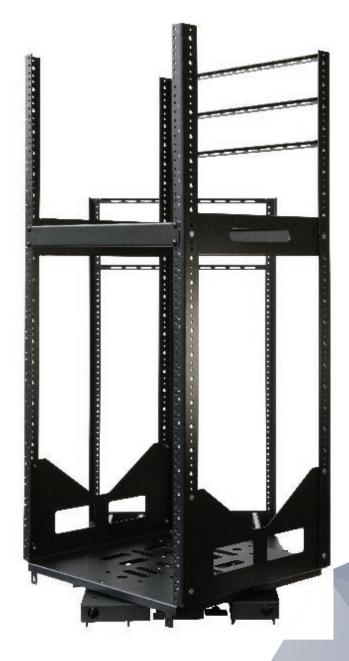

## **AV ROTARY RACK**

19" Pull-out rotating equipment rack, ideal for in-cupboard and in-cavity installations. Rack is fixed to the floor then slides out on a integrated ball bearing base. Rotates to 0, 45 and 90 degrees into lockable position for convenient equipment servicing.

## FEATURES:

- Pull-out rotate and lock in 0, 45 and 90 degree position
- Design to be bolted/fixed to the floor
- Depth dimension at full extension 990mm
- Top lacing bars for cable management
- RU Marked in vertical rails
- Supplied in flat pack with assembly instructions
- Max Loading: 60kg
- 19" Horizontal rack rail Mounting Type: 10-32 screws
- Material: SPCC quality cold rolled steel
- Colour: Matte black
- 2 Year warranty on cabinet. Subject to use within the static loading specifications and operation within normal environmental conditions