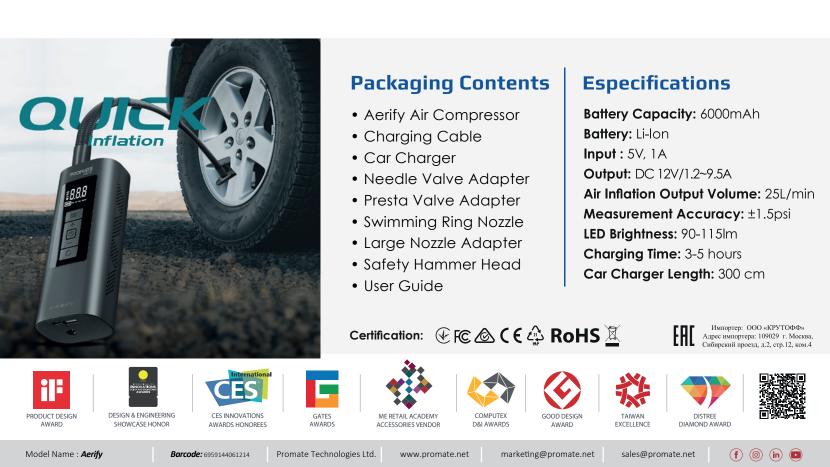

# **Quick Inflation:**

With an airflow output of 25L/min, you can fully inflate a car tire in 7 mins