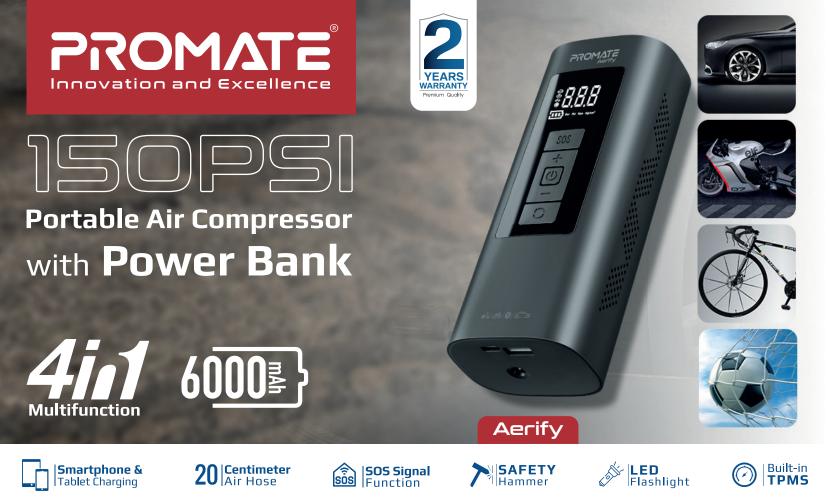

Be prepared for every adventure with Aerify. With an airflow output of 25L/min, you can fully inflate a car tire in 7 mins. The integrated USB port and 6000mAh battery let you charge up any smartphone device. The built-in bright LED light enables you to inflate your tires at night to avoid any potential hazards during operation

# **Quick Inflation:**

With an airflow output of 25L/min, you can fully inflate a car tire in 7 mins

# **Power Backup:**

The integrated USB port and 6000mAh battery let you charge up any smartphone device

# LED Flashlight:

The built-in bright LED light enables you to inflate your tires at night to avoid any potential hazards during operation

# Multi-Purpose Inflator:

The inflation adapters let you inflate most kinds of tires, inflatable boats, balls and other inflatables

Disclaimer : PTOMATE is a registered trademark of Promate Technologies. All other Trademarks or Trade Names are the property of their respective owners.