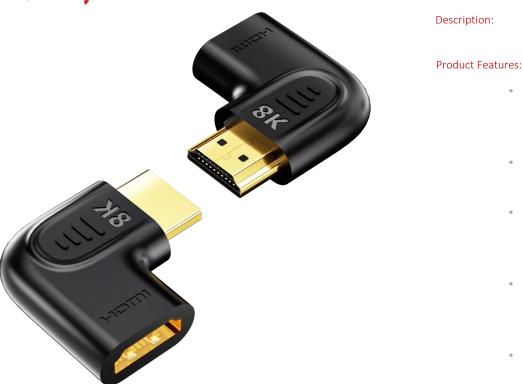

The UNITEK 8K HDMI 90 Degree Adapter offers an ideal solution for connecting HDMI cables in limited or hard-toreach spaces, such as behind equipment racks. It prevents excessive cable bending and avoid risks of cable damage.

- HDMI 2.1 Features: This UNITEK 8K HDMI 90 Degree Adapter provides true support for HDMI 2.1 features, including Dynamic HDR, AMD FreeSync, NVIDIA G-SYNC, eARC, Dolby Vision, HD Dolby 7.1, Dolby Atmos, BT.2020, ALLM, VRR, HFR, QMS, QFT, DSC 1.2. It is also compatible with HDCP 2.3, allowing users to watch content-protected videos freely.
- **8K Resolution:** UNITEK 8K HDMI 90 Degree Adapter supports various resolutions including 8K@60Hz\*, 4K@120Hz, 4K@60Hz, and 1080P@60Hz delivering a high-resolution visual experience.
- **L-Shaped Design for Compact Spaces:** UNITEK 8K HDMI L-shaped HDMI adapter is a perfect solution for a wallmounted TV or projector that doesn't have much room behind the racks. It is an ideal solution for adjusting the interface direction as needed, helping to save space and prevent cable damage from excessive bending.
- **Premium Build:** The interface of the UNITEK 8K HDMI 90 Degree Adapter is gold-plated on an iron surface, providing a transmission speed of 48Gbps. Internally soldered PCB board ensures stable signal transmission and enhances the visual experience.
- **Wide Compatibility**: The HDMI adapter is compatible with a wide range of devices including gaming consoles, TV Boxes, laptops, PCs, Blu-ray players, projectors, and more.
  - Easy to Use: Plug and play, with no drivers required.
  - \* To ensure that 8K@60Hz/4K@120Hz resolution can be achieved, only wire gauge 8K HDMI Cable of 30AWG and above should be connected, and the length should not be longer than 3M.