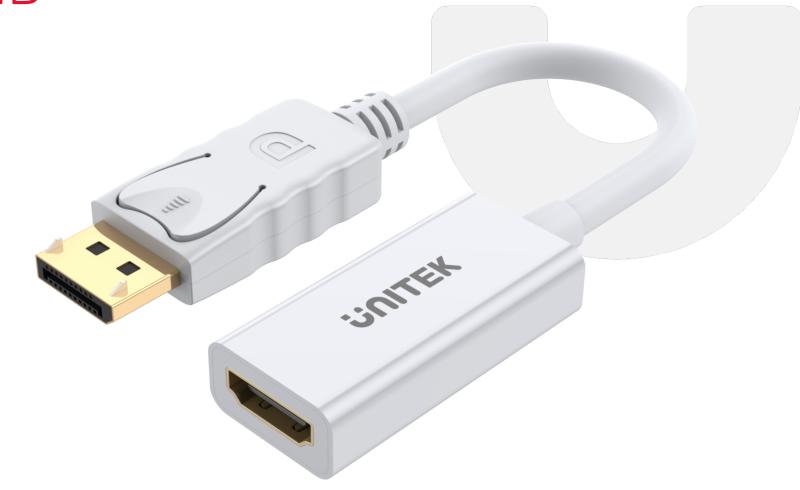

## DisplayPort to HDMI Female Adapter

Support DisplayPort 1.2 Up To 4K Ultra HD

Model: Y-6332

## **Products Features:**

- A adapter which enables you to convert DisplayPort to HDMI.
- Compatible with almost all of the displays, TVs, projectors and many more.
- Support 4K Ultra HD resolution, 4 times the resolution of Full HD.
- The pictures on screen have never been crisp and every detail is sharp even on bigger display.

## Package Content

1x DisplayPort to HDMI Female Adapter