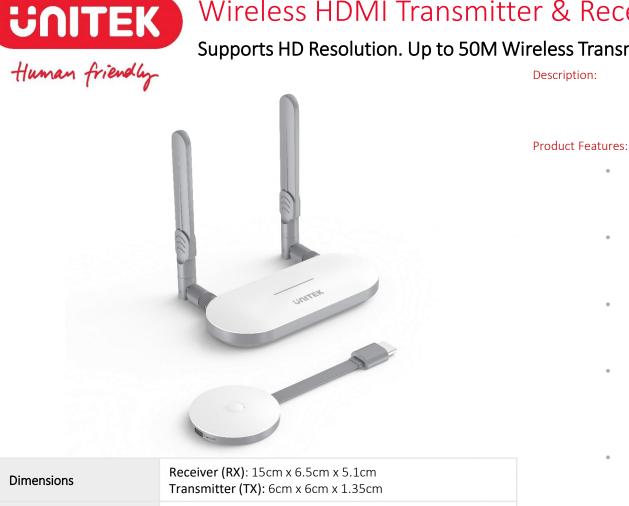

## Wireless HDMI Transmitter & Receiver Kit (V1183A)

## Supports HD Resolution. Up to 50M Wireless Transmission.

Transmission Distance ≤50M 5V/2A Power Input Maximum Resolution 1920\*1080@60Hz Network 2.4G + 5GPackage Contents: Android OS/ Windows OS/ iOS/ Mac OS Supported Systems Material/Color ABS Housing / White and Grey

UNITEK Wireless HDMI transmitter and receiver kit enables seamless streaming up to 50M at ease. Effortlessly screen cast/ stream anything from laptops/ TV boxes/ other HDMI devices to TV, monitor or projector without the need for messy cables. Enjoy a seamless and hassle-free casting experience with this reliable and convenient HDMI wireless solution.