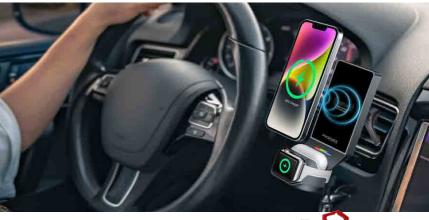

### Versatile Mounting Options

Mount on the windshield, dashboard, or AC vent for easy access whilst driving.

### MagSafe Compatibility

Attach MagSafe-enabled iPhone for secure, fast wireless charging without hassle.