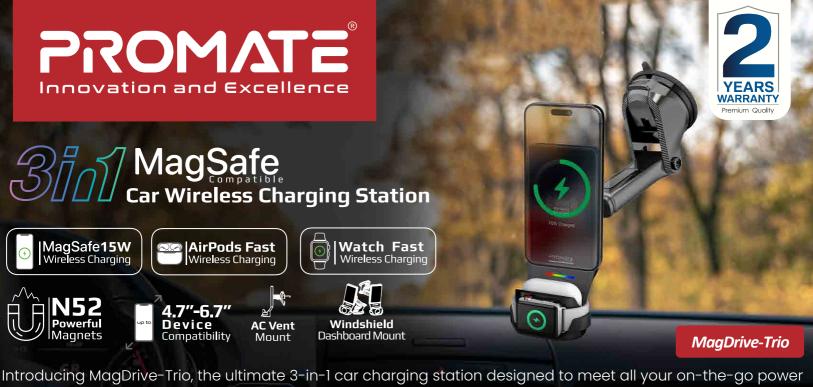

needs whilst driving. With its versatile mounting options for your windshield, dashboard, or AC vent, Mag-Drive-Trio keeps your devices within reach while driving. MagSafe compatibility ensures seamless attachment for your iPhone, while the 15W wireless phone charger keeps it powered up fast. Additionally, with a 4.5W wireless AirPods charger and a 3.5W wireless watch charger, you can keep all your essential Apple devices charged simultaneously. Its elegant design complements any car interior, and the colorful LED light indicator adds a nice ambiance. Plus, with a 1m cable included, you have everything you need for a clutter-free charging experience on the road. MagDrive-Trio: where versatility and convenience converge.

### 3-in-1 Car Charging Station

Charge phone, AirPods, and smartwatch simultaneously, keeping all devices powered during your drive.

### Versatile Mounting Options

Mount on the windshield, dashboard, or AC vent for easy access whilst driving.

### MagSafe Compatibility

Attach MagSafe-enabled iPhone for secure, fast wireless charging without hassle.

### 15W Wireless Phone Charger

Rapidly charge your smartphone while on the move for uninterrupted connectivity.

### 4.5W Wireless AirPods Charger

Recharge your AirPods whilst on the move.

# 3.5W Wireless Apple Watch Charger

Ensure your applewatch stays connected with wireless charging capability.