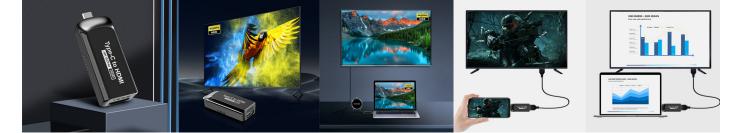

## Model Code: LKV001

A lag-free and stable Type-C to HDMI converter that supports up to 4K@60Hz HDR resolution. This portable device is plug-and-play, making it ideal for conferences, education, training, and various other purposes. Additionally, it is compatible with a wide range of mobile devices, including laptops, tablets, and smartphones.

G

(=

Type-C Input HDMI Output

Compact Design

Zero Latency

Wide Compatibility

Plug and Play

24×7