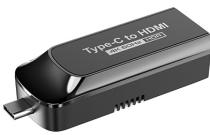

## Type-C to HDMI Adapter 4K@60Hz

## Model Code: LKV001

A lag-free and stable Type-C to HDMI converter that supports up to 4K@60Hz HDR resolution. This portable device is plug-and-play, making it ideal for conferences, education, training, and various other purposes. Additionally, it is compatible with a wide range of mobile devices, including laptops, tablets, and smartphones.