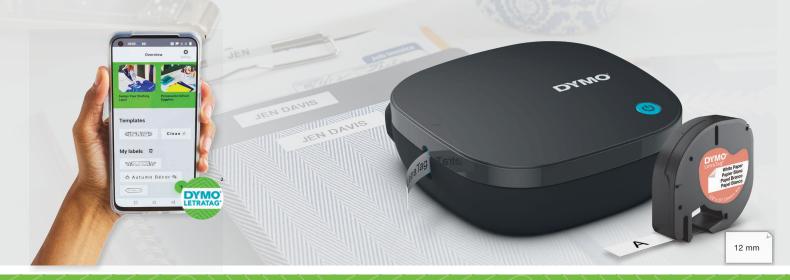

## Quick and Easy Smartphone Labeling with Bluetooth® wireless technology

- Compact, lightweight\* and battery operated\*\* making it easy to slide into your bag for a portable labelling solution.
- Customizable labels that include 5 font sizes, 15
  box styles, 100+ icons, and the option to underline, create multiple
  lines of text, or insert a date.
- Bluetooth range is up to 10 meters.

\*42% lighter, compared to LetraTag® 100T and 100H average weight

\*\*Requires 4 AA batteries, not included with original purchase